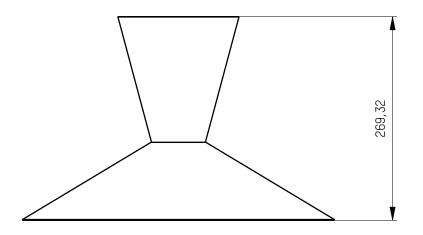

|    | drawn by Bresser creation date 06.05.2022 | 110LTC                                                                                          | MOLTO LUCE®                 |  |
|----|-------------------------------------------|-------------------------------------------------------------------------------------------------|-----------------------------|--|
|    | description SIMPLE                        |                                                                                                 | drawing number ENG000025989 |  |
|    | article number                            |                                                                                                 |                             |  |
|    | 114-0                                     | 111xxxxxxxxx                                                                                    |                             |  |
| by |                                           | /                                                                                               | scale sheet 1 of 1          |  |
|    | and possible attachm                      | or against the rules use of these documents<br>ont are not permitted and are judicially pursued | 1:5 A3                      |  |