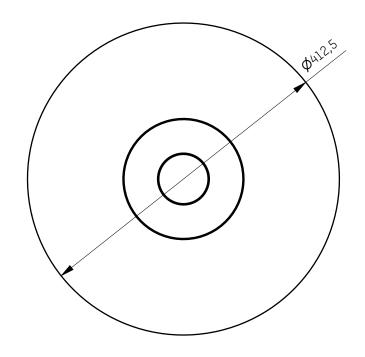

|    | drawn by Bresser creation date 06.05.2022 | 110LTC                                                                                          | MOLTO LUCE®                 |  |
|----|-------------------------------------------|-------------------------------------------------------------------------------------------------|-----------------------------|--|
|    | description SIMPLE                        |                                                                                                 | drawing number ENG000025989 |  |
|    | article number                            |                                                                                                 |                             |  |
|    | 114-0                                     | 111xxxxxxxxx                                                                                    |                             |  |
| by |                                           | /                                                                                               | scale sheet 1 of 1          |  |
|    | and possible attachm                      | or against the rules use of these documents<br>ont are not permitted and are judicially pursued | 1:5 A3                      |  |