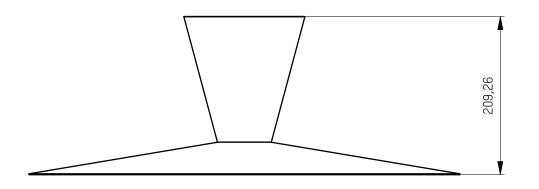

| drawn by<br>Bresser                                                                                                                     | MOLTO LUCE® |              |              |  |
|-----------------------------------------------------------------------------------------------------------------------------------------|-------------|--------------|--------------|--|
| creation date 06.05.2022                                                                                                                |             |              |              |  |
| description                                                                                                                             |             | drawing n    | umber        |  |
| SIMPLE                                                                                                                                  |             | ENG000025991 |              |  |
| article number                                                                                                                          |             |              | 7 /          |  |
| 114-0211xxxxxxxxx                                                                                                                       |             |              |              |  |
| The consideration of the constant                                                                                                       |             | scale        | sheet 1 of 1 |  |
| The unauthorized and / or against the rules use of these documents and possible attachment are not permitted and are judicially pursued |             | 1:5          | А3           |  |