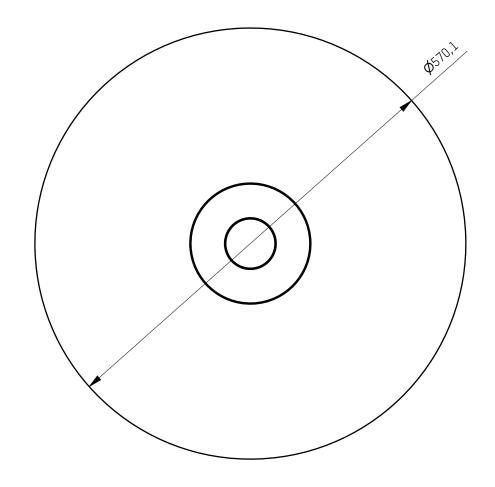

| drawn by<br>Bresser                                                                                                                     | MOLTO LUCE® |              |              |  |
|-----------------------------------------------------------------------------------------------------------------------------------------|-------------|--------------|--------------|--|
| creation date 06.05.2022                                                                                                                |             |              |              |  |
| description                                                                                                                             |             | drawing n    | umber        |  |
| SIMPLE                                                                                                                                  |             | ENG000025991 |              |  |
| article number                                                                                                                          |             |              | 7 /          |  |
| 114-0211xxxxxxxxx                                                                                                                       |             |              |              |  |
| The consideration of the constant                                                                                                       |             | scale        | sheet 1 of 1 |  |
| The unauthorized and / or against the rules use of these documents and possible attachment are not permitted and are judicially pursued |             | 1:5          | А3           |  |