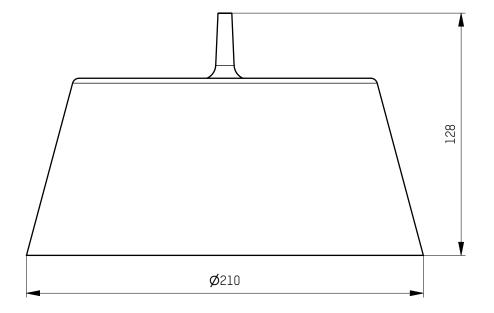

| drawn by<br>Bresser                                                                                                                     | MOLTO LUCE®                          |           |              |  |
|-----------------------------------------------------------------------------------------------------------------------------------------|--------------------------------------|-----------|--------------|--|
| creation date 04.04.2022                                                                                                                |                                      |           |              |  |
| description                                                                                                                             |