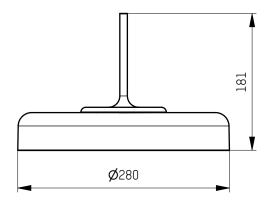

| Bresser                       |                                         |           |               |  |
|-------------------------------|-----------------------------------------|-----------|---------------|--|
| creation date<br>04.04.2022   |                                         | ) L       |               |  |
| description                   |                                         | drawing n | umber         |  |
| SIMPLE                        |                                         | ENGC      | 100025643     |  |
| article number                |                                         |           | 1 $\triangle$ |  |
| 136-1                         | .003xxxx                                | <u> </u>  |               |  |
|                               | inst the ru