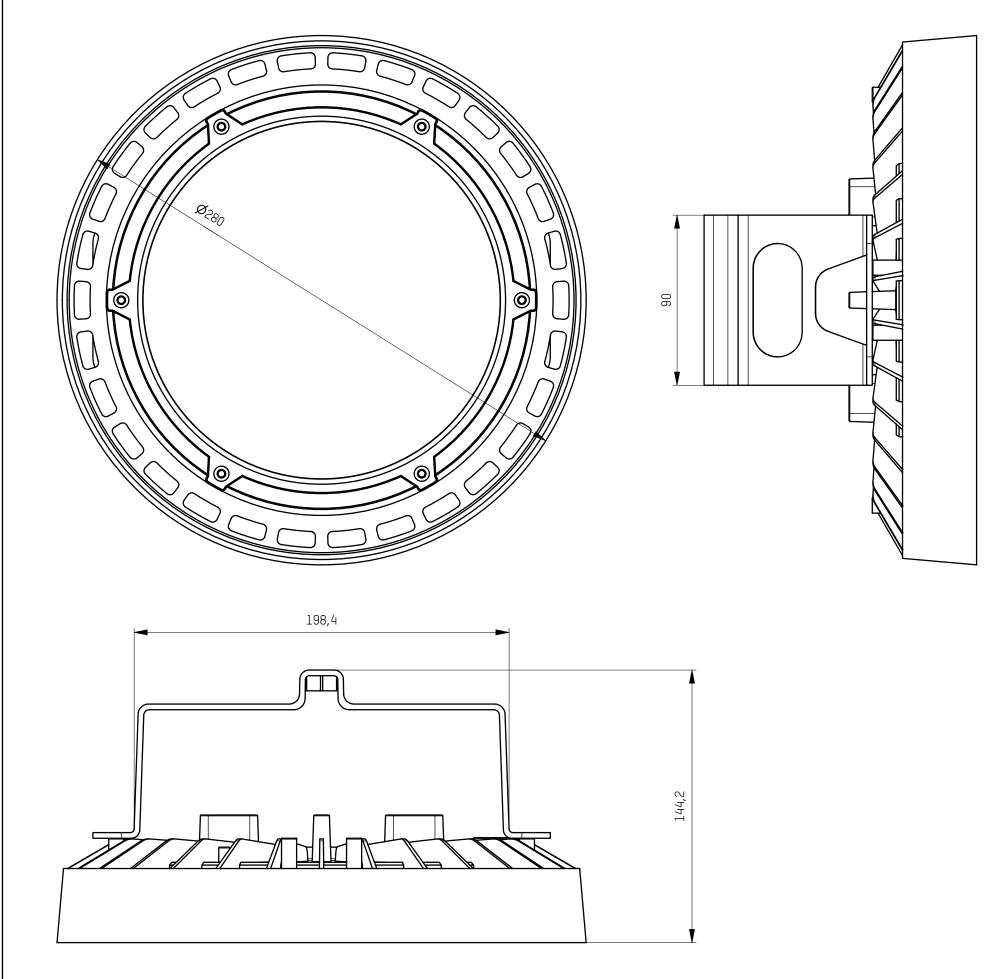

| <sup>drawn by</sup><br>Lasthofer                                | MOLTO LUCE®             |                    |                |  |  |
|-----------------------------------------------------------------|-------------------------|--------------------|----------------|--|--|
| creation date<br>01.12.2022                                     |                         |                    |                |  |  |
| description                                                     |                         |                    | drawing number |  |  |
| SIMPLE                                                          | ENG000027320            |                    |                |  |  |
| article number                                                  |                         |                    | $\neg \land$   |  |  |
| 157-0110xxxxxxxxxx                                              |                         |                    |                |  |  |
| The unauthorized and / or agai<br>and possible attachment are n | <sup>scale</sup><br>1:2 | sheet 1 of 1<br>A3 |                |  |  |