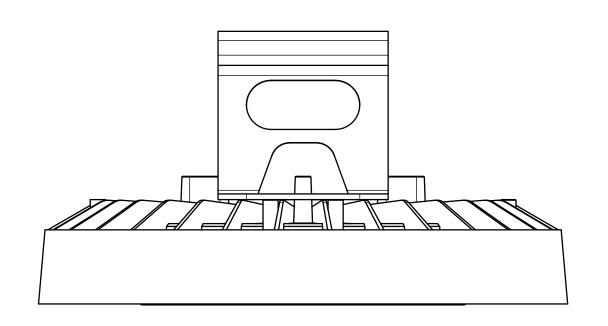

| Lasthofer                   | MOLTO LUCE®                                                                   |                |                    |  |
|-----------------------------|-------------------------------------------------------------------------------|----------------|--------------------|--|
| creation date<br>06.12.2022 |                                                                               |                |                    |  |
| description                 |                                                                               | drawing number |                    |  |
| SIMPLE                      |                                                                               | ENG000027374   |                    |  |
| article number 157-011      | 157-0111xxxxxxxxx                                                             |                |                    |  |
|                             | inst the rules use of these documents of permitted and are judicially pursued | scale<br>1:2   | sheet 1 of 1<br>A3 |  |