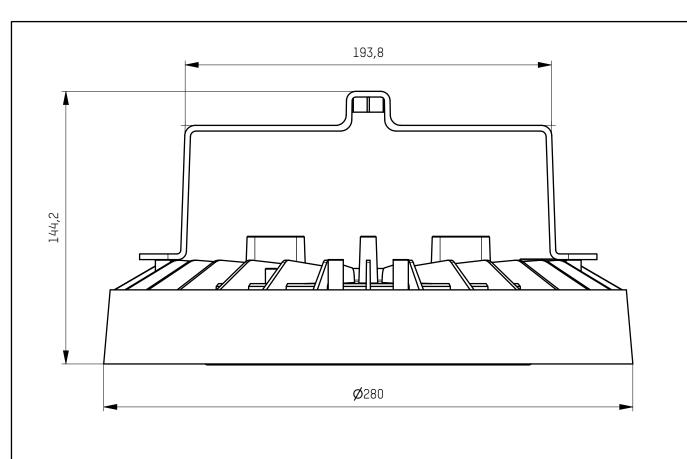

| Lasthofer                   | MOLTO LUCE®                                                                   |                |                    |  |
|-----------------------------|-------------------------------------------------------------------------------|----------------|--------------------|--|
| creation date<br>06.12.2022 |                                                                               |                |                    |  |
| description                 |                                                                               | drawing number |                    |  |
| SIMPLE                      |                                                                               | ENG000027374   |                    |  |
| article number 157-011      | 157-0111xxxxxxxxx                                                             |                |                    |  |
|                             | inst the rules use of these documents of permitted and are judicially pursued | scale<br>1:2   | sheet 1 of 1<br>A3 |  |