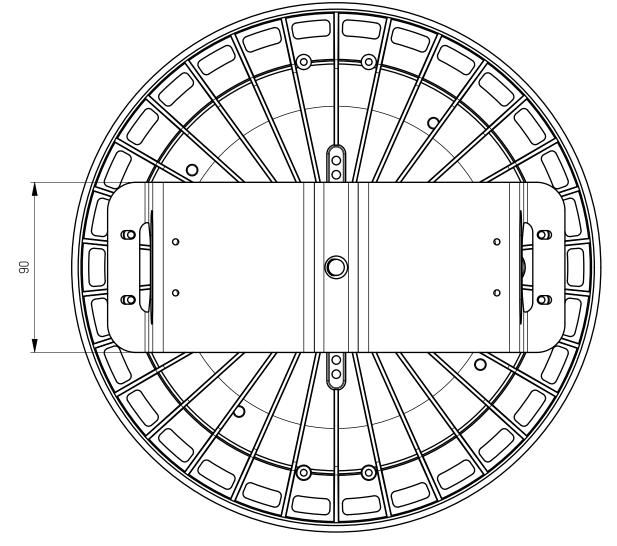

| Lasthofer                   | MOLTO LUCE®                                                                   |                |                    |  |
|-----------------------------|-------------------------------------------------------------------------------|----------------|--------------------|--|
| creation date<br>06.12.2022 |                                                                               |                |                    |  |
| description                 |                                                                               | drawing number |                    |  |
| SIMPLE                      |                                                                               | ENG000027374   |                    |  |
| article number 157-011      | 157-0111xxxxxxxxx                                                             |                |                    |  |
|                             | inst the rules use of these documents of permitted and are judicially pursued | scale<br>1:2   | sheet 1 of 1<br>A3 |  |