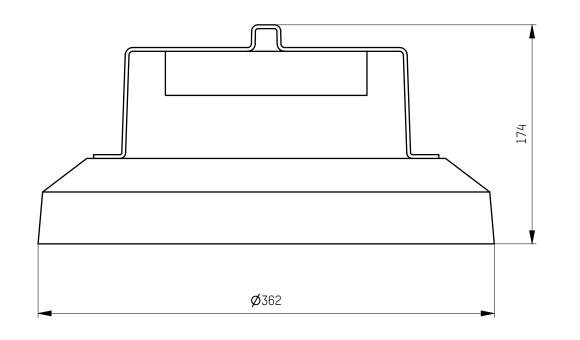

|  | thopal                                                                                                                                  | 110 TC | ۱ I ر          |              |  |
|--|-----------------------------------------------------------------------------------------------------------------------------------------|--------|----------------|--------------|--|
|  | creation date<br>05.04.2022                                                                                                             |        | ) LUCE         |              |  |
|  | description                                                                                                                             |        | drawing number |              |  |
|  | SIMPLE                                                                                                                                  |        | ENG00002570    |              |  |
|  | article number                                                                                                                          |        |                |              |  |
|  | 157-0210xxxxxxxxx                                                                                                                       |        |                |              |  |
|  | The unauthorized and / or against the rules use of these documents and possible attachment are not permitted and are judicially pursued |        | scale          | sheet 1 of 1 |  |
|  |                                                                                                                                         |        | 1:3            | А3           |  |