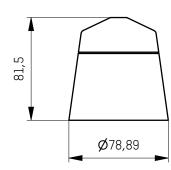

| lukséy                                  |                                                                                  |                |                    |  |  |
|-----------------------------------------|----------------------------------------------------------------------------------|----------------|--------------------|--|--|
| creation date 11.04.2022                | //IOLIO LUCE                                                                     |                |                    |  |  |
| description                             |                                                                                  | drawing number |                    |  |  |
| SIMPLE                                  |                                                                                  |                | ENG000025775       |  |  |
| article number 194-011xxxxxxxxxxxxxxxxx |                                                                                  |                |                    |  |  |
|                                         | inst the rules use of these documents<br>ot permitted and are judicially pursued | scale<br>1:3   | sheet 1 of 1<br>A3 |  |  |