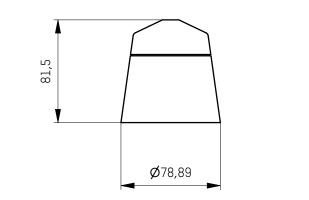

| drawn by<br>luksey                                                                                                                         |             |                                |                    |  |
|--------------------------------------------------------------------------------------------------------------------------------------------|-------------|--------------------------------|--------------------|--|
| creation date<br>13.04.2022                                                                                                                | MOLTO LUCE® |                                |                    |  |
| description<br>SIMPLE                                                                                                                      |             | drawing number<br>ENG000025808 |                    |  |
| article number<br>194-019xxxxxxxxxxxx                                                                                                      |             |                                |                    |  |
| The unauthorized and / or against the rules use of these documents<br>and possible attachment are not permitted and are judicially pursued |             | scale<br>1:3                   | sheet 1 of 1<br>A3 |  |