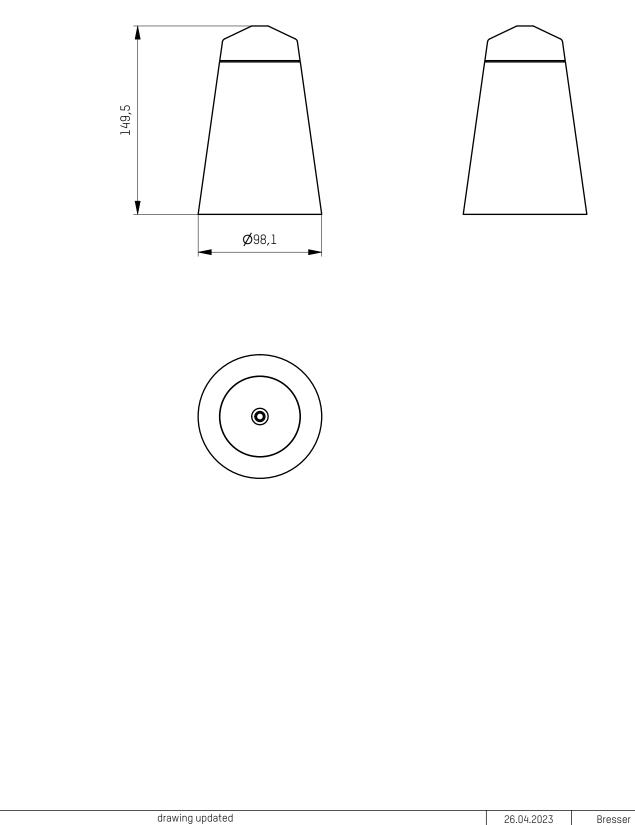

|                                                             |                         |                                | / |
|-------------------------------------------------------------|-------------------------|--------------------------------|---|
| drawn by<br>luksey<br>creation date<br>11.04.2022           | MOLTO LUCE®             |                                |   |
| description<br>SIMPLE                                       |                         | drawing number<br>ENG000025776 |   |
| article number<br>194-021x                                  | $\square \bigcirc$      |                                |   |
| The unauthorized and / or aga and possible attachment are n | <sup>scale</sup><br>1:3 | sheet 1 of 1<br>A3             |   |