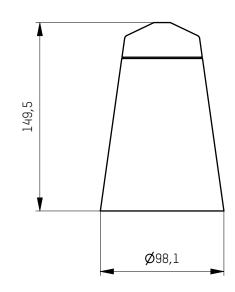

| luksey                                |                                                                               |           |                    |  |
|---------------------------------------|-------------------------------------------------------------------------------|-----------|--------------------|--|
| creation date<br>13.04.2022           | //IOLIO LOCE                                                                  |           |                    |  |
| description<br>SIMPLE                 |                                                                               | drawing n | umber<br>)00025809 |  |
| article number 194-029xxxxxxxxxxxxxxx |                                                                               |           |                    |  |
|