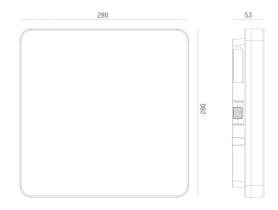

## DRAWING

Colour lamp white RAL EAN-Number 9003

No. of luminaires B16A

9010870300729 Lifetime [h] L80 B10 50 000 Energy efficiency cl.

50