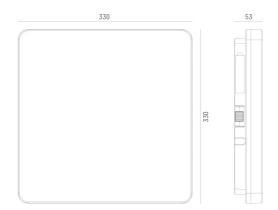

## DRAWING

Light output
Beam angle [°]
Voltage [V] direct 115° 220-240V 50/60Hz Material synthetic

Length [mm] Width [mm] Height [mm] 330 330 53 IP protection class IP54 Voltage class Shock resistance protection cl. II IK08 Net weight [kg] 1,51