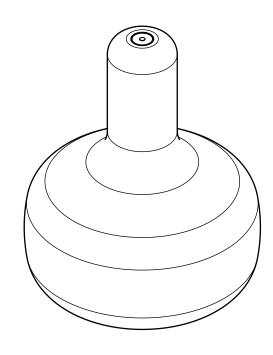

| - | creation date<br>12.04.2022 | MOLTO LUCE |                             |
|---|-----------------------------|------------|-----------------------------|
|   | description<br>SIMPLE       |            | drawing number ENG000025791 |

257-02912xxxxxxxxx

The unauthorized and / or against the rules use of these documents and possible attachment are not permitted and are judicially pursued 1

ents scale sneet 1:4 A