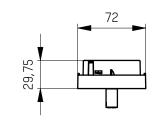

|      |                   |              |            | 1 SIM    |
|------|-------------------|--------------|------------|----------|
| 00.1 | drawing updated   | 27.04.2023   | Ansola     | article  |
| 00   | first release     | 13.04.2022   | Seyrkammer | 2        |
| rev. | description       | checked date | checked by | _        |
|      | REVISIONS-HISTORY |              |            | The unai |

| - | creation date<br>12.04.2022 | MOLTO LUCE |                             |
|---|-----------------------------|------------|-----------------------------|
|   | description<br>SIMPLE       |            | drawing number ENG000025791 |

257-02912xxxxxxxxx

The unauthorized and / or against the rules use of these documents and possible attachment are not permitted and are ju