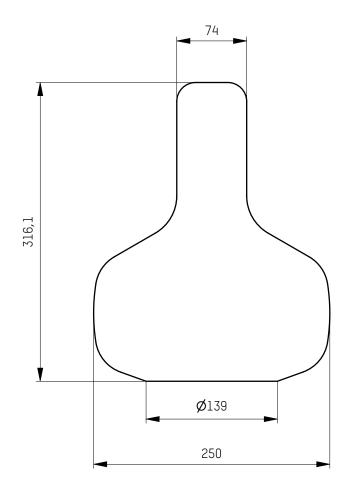

|      |                   |              |            | 1 SIM    |
|------|-------------------|--------------|------------|----------|
| 00.1 | drawing updated   | 27.04.2023   | Ansola     | article  |
| 00   | first release     | 13.04.2022   | Seyrkammer | 2        |
| rev. | description       | checked date | checked by | _        |
|      | REVISIONS-HISTORY |              |            | The unai |

| - | creation date<br>12.04.2022 | MOLTO LUCE |                             |
|---|-----------------------------|------------|-----------------------------|
|   | description<br>SIMPLE       |            | drawing number ENG000025791 |

257-02912xxxxxxxxx

The unauthorized and / or against the rules use of these documents and possible attachment are not permitted and are judicial