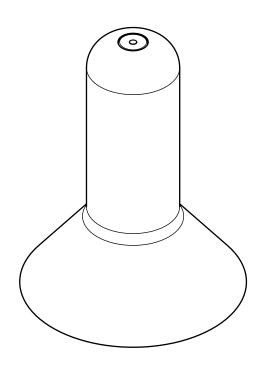

|     | luksey                                |              |                |
|-----|---------------------------------------|--------------|----------------|
|     | creation date<br>12.04.2022           | //IOLIO LOCE |                |
|     | description                           |              | drawing number |
|     | SIMPLE                                |              | ENG000025792   |
| ola | · · · · · · · · · · · · · · · · · · · |              |                |
| Jia | article number                        |              |                |

257-02913xxxxxxxx

The unauthorized and / or against the rules use of these documen and possible attachment are not permitted and are judicially pursu