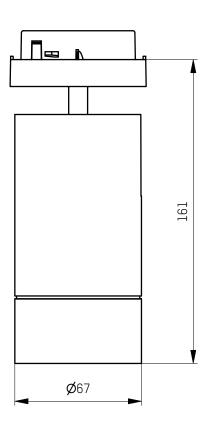

|                  | drawing update | 28.04.2023   | Zandl      |  |  |  |
|------------------|----------------|--------------|------------|--|--|--|
| 00               | drawing update | 21.03.2022   | Lesslhumer |  |  |  |
| rev.             | description    | checked date | checked by |  |  |  |
| REVISIONSVERLAUF |                |              |            |  |  |  |

|  | drawn by<br>Zandl                                                                                                                       | MOLTO LUCE   |                |              |  |  |
|--|-----------------------------------------------------------------------------------------------------------------------------------------|--------------|----------------|--------------|--|--|
|  | creation date 23.03.2