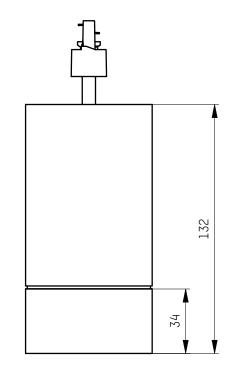

|                  | drawing update | 28.04.2023   | Zandl      |  |  |  |
|------------------|----------------|--------------|------------|--|--|--|
| 00               | drawing update | 21.03.2022   | Lesslhumer |  |  |  |
| rev.             | description    | checked date | checked by |  |  |  |
| REVISIONSVERLAUF |                |              |            |  |  |  |

|  | drawn by<br>Zandl                                                                                                                       | MOLTO LUCE   |                |              |  |  |
|--|-----------------------------------------------------------------------------------------------------------------------------------------|--------------|----------------|--------------|--|--|
|  | creation date 23.03.202