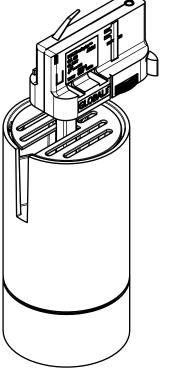

| drawn by                                                                                                                                   |                            |                         |                               |
|--------------------------------------------------------------------------------------------------------------------------------------------|----------------------------|-------------------------|-------------------------------|
| lenlas                                                                                                                                     | MOLTO                      |                         |                               |
| creation date 27.07.2022                                                                                                                   |                            |                         |                               |
| description<br>SIMPLE                                                                                                                      | drawing number<br>ENG00002 |                         | <sup>umber</sup><br>100026454 |
| erticle number<br>495–72>                                                                                                                  | xxxxxxxx                   | $\downarrow$            |                               |
| The unauthorized and / or against the rules use of these documents<br>and possible attachment are not permitted and are judicially pursued |                            | <sup>scale</sup><br>1:2 | sheet 1 of 1<br>A3            |