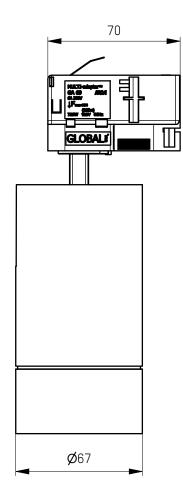

| drawn by                                                                                                                                   |                            |                         |                               |
|--------------------------------------------------------------------------------------------------------------------------------------------|----------------------------|-------------------------|-------------------------------|
| lenlas                                                                                                                                     | MOLTO                      |                         |                               |
| creation date 27.07.2022                                                                                                                   |                            |                         |                               |
| description<br>SIMPLE                                                                                                                      | drawing number<br>ENG00002 |                         | <sup>umber</sup><br>100026454 |
| erticle number<br>495–72>                                                                                                                  | xxxxxxxx                   | $\downarrow$            |                               |
| The unauthorized and / or against the rules use of these documents<br>and possible attachment are not permitted and are judicially pursued |                            | <sup>scale</sup><br>1:2 | sheet 1 of 1<br>A3            |