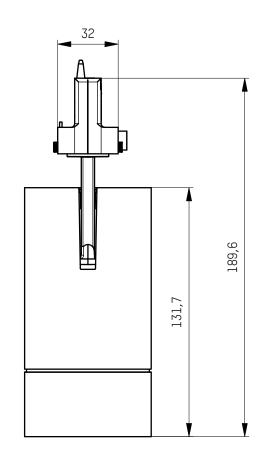

| drawn by                                                                                                                                   |                            |                         |                               |
|--------------------------------------------------------------------------------------------------------------------------------------------|----------------------------|-------------------------|-------------------------------|
| lenlas                                                                                                                                     | MOLTO                      |                         |                               |
| creation date 27.07.2022                                                                                                                   |                            |                         |                               |
| description<br>SIMPLE                                                                                                                      | drawing number<br>ENG00002 |                         | <sup>umber</sup><br>100026454 |
| erticle number<br>495–72>                                                                                                                  | xxxxxxxx                   | $\downarrow$            |                               |
| The unauthorized and / or against the rules use of these documents<br>and possible attachment are not permitted and are judicially pursued |                            | <sup>scale</sup><br>1:2 | sheet 1 of 1<br>A3            |