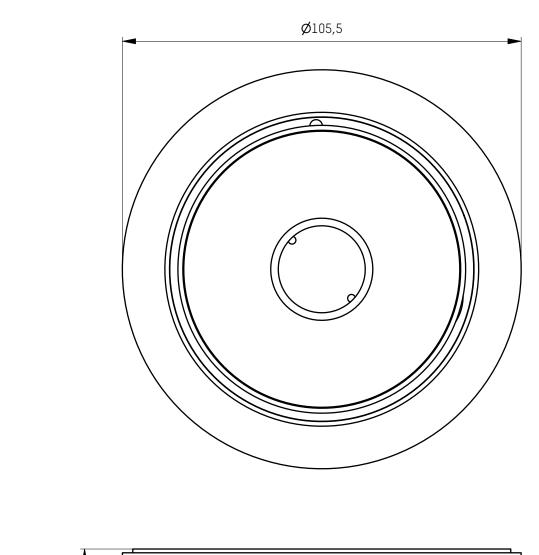

|                                                         |                                     | general manufacturing tolerances DIN ISO 2768-mK general tolerances |                                                                   | drawn by<br>Lasthofer    | CAD system Autodesk                                                  | 110ITC   |                             |  |
|---------------------------------------------------------|-------------------------------------|---------------------------------------------------------------------|-------------------------------------------------------------------|--------------------------|----------------------------------------------------------------------|----------|-----------------------------|--|
|                                                         |                                     | ACC.TECHN. INFO                                                     |                                                                   | checked by<br>Lasthofer  | Inventor                                                             |          | ) LUCE                      |  |
|                                                         |                                     | weight<br>0,248 kg                                                  | surface<br>183739 mm^2                                            | creation date 10.03.2022 |                                                                      |          | drawing number ENG000025484 |  |
|                                                         | surface finish                      |                                                                     | release date<br>10.03.2022                                        | article number           |                                                                      | revision |                             |  |
|                                                         |                                     | surface according ISO 1302                                          | ce according ISO 1302 undimensioned edges according DIN ISO 13715 | status<br>Freigegeben    | 527-0010xxxxxxxxx                                                    |          | 00                          |  |
|                                                         |                                     | ]                                                                   |                                                                   |                          | he unauthorized and / or against the rules use of these documents    |          | scale sheet 1 of 1          |  |
| all dimensions and tolerances related uncoated surfaces | maximum thickness of coating: 120μm |                                                                     | 7 -                                                               | and p                    | and possible attachment are not permitted and are judicially pursued |          | 1:1 A3                      |  |