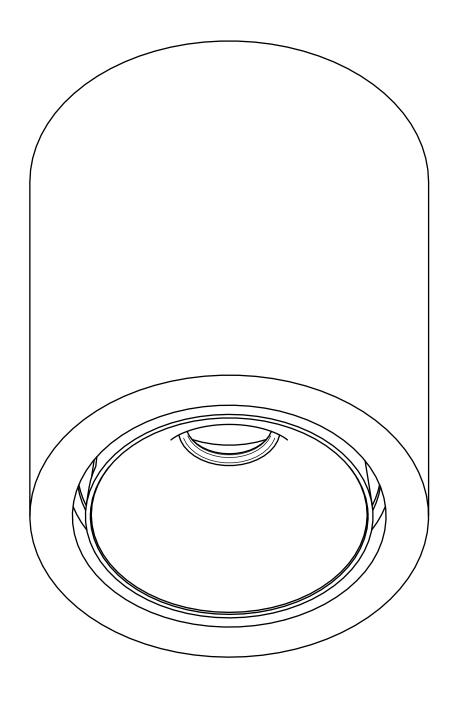

|                                                         |                                     | general manufacturing tolerances DIN ISO 2768-mK general tolerances |                                                                   | drawn by<br>Lasthofer    | CAD system Autodesk                                                  | 110ITC   |                             |  |
|---------------------------------------------------------|-------------------------------------|---------------------------------------------------------------------|-------------------------------------------------------------------|--------------------------|----------------------------------------------------------------------|----------|-----------------------------|--|
|                                                         |                                     | ACC.TECHN. INFO                                                     |                                                                   | checked by<br>Lasthofer  | Inventor                                                             |          | ) LUCE                      |  |
|                                                         |                                     | weight<br>0,248 kg                                                  | surface<br>183739 mm^2                                            | creation date 10.03.2022 |                                                                      |          | drawing number ENG000025484 |  |
|                                                         | surface finish                      |                                                                     | release date<br>10.03.2022                                        | article number           |                                                                      | revision |                             |  |
|                                                         |                                     | surface according ISO 1302                                          | ce according ISO 1302 undimensioned edges according DIN ISO 13715 | status<br>Freigegeben    | 527-0010xxxxxxxxx                                                    |          | 00                          |  |
|                                                         |                                     | ]                                                                   |                                                                   |                          | he unauthorized and / or against the rules use of these documents    |          | scale sheet 1 of 1          |  |
| all dimensions and tolerances related uncoated surfaces | maximum thickness of coating: 120μm |                                                                     | 7 -                                                               | and p                    | and possible attachment are not permitted and are judicially pursued |          | 1:1 A3                      |  |