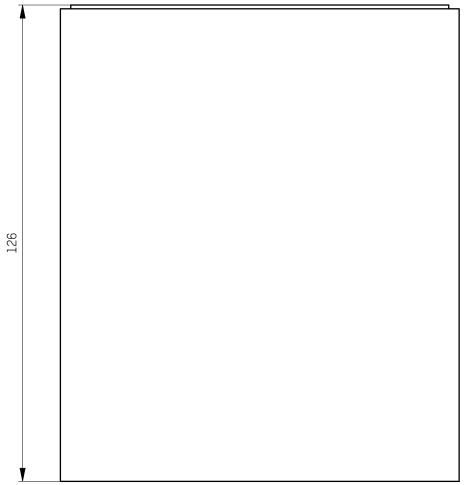

|                                                         |                                     | general manufacturing tolerances DIN ISO 2768-mK general tolerances |                                                                   | drawn by<br>Lasthofer    | CAD system Autodesk                                                  | 110ITC   |                             |  |
|---------------------------------------------------------|-------------------------------------|---------------------------------------------------------------------|-------------------------------------------------------------------|--------------------------|----------------------------------------------------------------------|----------|-----------------------------|--|
|                                                         |                                     | ACC.TECHN. INFO                                                     |                                                                   | checked by<br>Lasthofer  | Inventor                                                             |          | ) LUCE                      |  |
|                                                         |                                     | weight<br>0,248 kg                                                  | surface<br>183739 mm^2                                            | creation date 10.03.2022 |                                                                      |          | drawing number ENG000025484 |  |
|                                                         | surface finish                      |                                                                     | release date<br>10.03.2022                                        | article number           |                                                                      | revision |                             |  |
|                                                         |                                     | surface according ISO 1302                                          | ce according ISO 1302 undimensioned edges according DIN ISO 13715 | status<br>Freigegeben    | 527-0010xxxxxxxxx                                                    |          | 00                          |  |
|                                                         |                                     | ]                                                                   |                                                                   |                          | he unauthorized and / or against the rules use of these documents    |          | scale sheet 1 of 1          |  |
| all dimensions and tolerances related uncoated surfaces | maximum thickness of coating: 120μm |                                                                     | 7 -                                                               | and p                    | and possible attachment are not permitted and are judicially pursued |          | 1:1 A3                      |  |