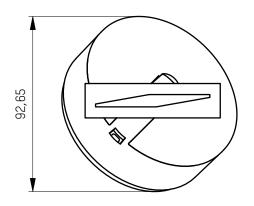

|                   |                 |              |            | technical information / manufacturing note              |                                  | general manufacturing tolerances |
|-------------------|-----------------|--------------|------------|---------------------------------------------------------|----------------------------------|----------------------------------|
|                   |                 |              |            |                                                         |                                  | N/A                              |
|                   |                 |              |            |                                                         |                                  | material                         |
|                   |                 |              |            |                                                         |                                  | ACC.TECHN. INFO                  |
|                   |                 |              |            |                                                         |                                  | weight                           |
|                   |                 |              |            |                                                         |                                  | 0,136 kg                         |
| 00.1              | drawing updated | 17.04.2023   | Bresser    | ]                                                       |                                  | surface finish N/A               |
| 00                | first release   | 12.07.2022   | Bresser    |                                                         |                                  | surface according ISO 1302       |
| rev.              | description     | checked date | checked by |                                                         | threads must be free of coating  |                                  |
| REVISIONS-HISTORY |                 |              |            | all dimensions and tolerances related uncoated surfaces | max. thickness of coating: 120µm |                                  |