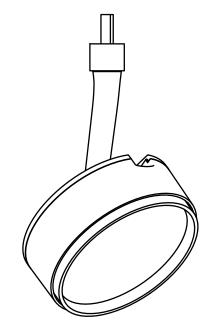

|                   |                 |              |            | technical information / manufacturing note              |                                  | general manufacturing tolerances |
|-------------------|-----------------|--------------|------------|---------------------------------------------------------|----------------------------------|----------------------------------|
|                   |                 |              |            |                                                         |                                  | N/A                              |
|                   |                 |              |            |                                                         |                                  | material                         |
|                   |                 |              |            |                                                         |                                  | ACC.TECHN. INFO                  |
|                   |                 |              |            |                                                         |                                  | weight                           |
|                   |                 |              |            |                                                         |                                  | 0,136 kg                         |
| 00.1              | drawing updated | 17.04.2023   | Bresser    | ]                                                       |                                  | surface finish N/A               |
| 00                | first release   | 12.07.2022   | Bresser    |                                                         |                                  | surface according ISO 1302       |
| rev.              | description     | checked date | checked by |                                                         | threads must be free of coating  |                                  |
| REVISIONS-HISTORY |                 |              |            | all dimensions and tolerances related uncoated surfaces | max. thickness of coating: 120µm |                                  |