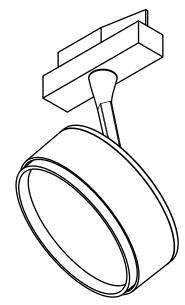

|                   |                 |              |            | technical information / manufacturing note              |                                  | general manufacturing tolerances |
|-------------------|-----------------|--------------|------------|---------------------------------------------------------|----------------------------------|----------------------------------|
|                   |                 |              |            |                                                         |                                  | N/A                              |
|                   |                 |              |            |                                                         |                                  | material                         |
|                   |                 |              |            |                                                         |                                  | ACC.TECHN. INFO                  |
|                   |                 |              |            |                                                         |                                  | weight                           |
|                   |                 |              |            |                                                         |                                  | 0,136 kg                         |
| 00.1              | drawing updated | 17.04.2023   | Bresser    | ]                                                       |                                  | surface finish N/A               |
| 00                | first release   | 12.07.2022   | Bresser    |                                                         |                                  | surface according ISO 1302       |
| rev.              | description     | checked date | checked by |                                                         | threads must be free of coating  |                                  |
| REVISIONS-HISTORY |                 |              |            | all dimensions and tolerances related uncoated surfaces | max. thickness of coating: 120µm |                                  |