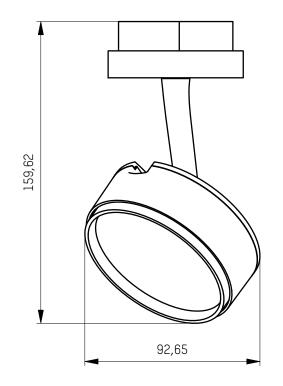

|                   |                 |              |            | technical information / manufacturing note              |                                  | general manufacturing tolerances |
|-------------------|-----------------|--------------|------------|---------------------------------------------------------|----------------------------------|----------------------------------|
|                   |                 |              |            |                                                         |                                  | N/A                              |
|                   |                 |              |            |                                                         |                                  | material                         |
|                   |                 |              |            |                                                         |                                  | ACC.TECHN. INFO                  |
|                   |                 |              |            |                                                         |                                  | weight                           |
|                   |                 |              |            |                                                         |                                  | 0,136 kg                         |
| 00.1              | drawing updated | 17.04.2023   | Bresser    | ]                                                       |                                  | surface finish N/A               |
| 00                | first release   | 12.07.2022   | Bresser    |                                                         |                                  | surface according ISO 1302       |
| rev.              | description     | checked date | checked by |                                                         | threads must be free of coating  |                                  |
| REVISIONS-HISTORY |                 |              |            | all dimensions and tolerances related uncoated surfaces | max. thickness of coating: 120µm |                                  |