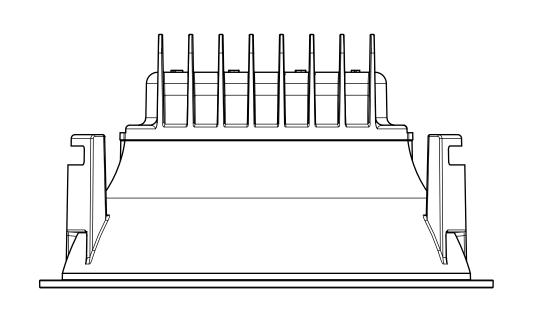

| technical information / manufacturing note              |                                     | general manufacturing tolerances DIN ISO 2768-mK - general | tolerances                                     | drawn by<br>Ansola       | 11017011                                                                         |           |                    |
|---------------------------------------------------------|-------------------------------------|------------------------------------------------------------|------------------------------------------------|--------------------------|----------------------------------------------------------------------------------|-----------|--------------------|
|                                                         |                                     | Material ACC.TECHN. INFO                                   |                                                | creation date 21.03.2023 | 7/IOLIO LUCE                                                                     |           |                    |
|                                                         |                                     | weight<br>0,000 kg                                         | surface 79097 mm^2                             | description              | •                                                                                |           | 00028543           |
|                                                         |                                     | surface finish N/A                                         |                                                | article number           |                                                                                  |           |                    |
|                                                         |                                     | surface according ISO 1302                                 | undimensioned edges<br>according DIN ISO 13715 | 573-01xxxxxxxxxxx        |                                                                                  |           |                    |
| all dimensions and tolerances related uncoated surfaces | maximum thickness of coating: 120µm |                                                            | <u>-0,2</u> +0,2                               |                          | inst the rules use of these documents<br>ot permitted and are judicially pursued | scale 1:1 | sheet 1 of 1<br>A3 |