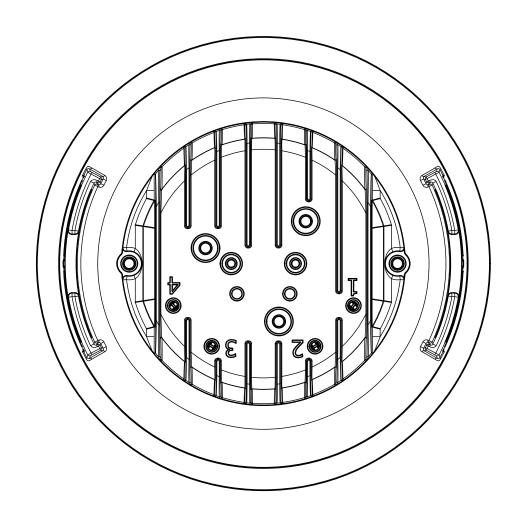

| technical information / manufacturing note              |                                     | general manufacturing tolerances DIN ISO 2768-mK - general | tolerances                                     | drawn by<br>Ansola       | 11017011                                                                         |           |                    |
|---------------------------------------------------------|-------------------------------------|------------------------------------------------------------|------------------------------------------------|--------------------------|----------------------------------------------------------------------------------|-----------|--------------------|
|                                                         |                                     | Material ACC.TECHN. INFO                                   |                                                | creation date 21.03.2023 | 7/IOLIO LUCE                                                                     |           |                    |
|                                                         |                                     | weight<br>0,000 kg                                         | surface 79097 mm^2                             | description              | •                                                                                |           | 00028543           |
|                                                         |                                     | surface finish N/A                                         |                                                | article number           |                                                                                  |           |                    |
|                                                         |                                     | surface according ISO 1302                                 | undimensioned edges<br>according DIN ISO 13715 | 573-01xxxxxxxxxxx        |                                                                                  |           |                    |
| all dimensions and tolerances related uncoated surfaces | maximum thickness of coating: 120µm |                                                            | <u>-0,2</u> +0,2                               |                          | inst the rules use of these documents<br>ot permitted and are judicially pursued | scale 1:1 | sheet 1 of 1<br>A3 |