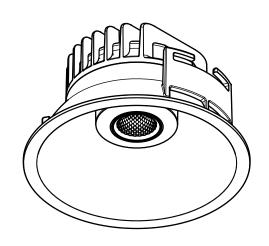

| technical information / manufacturing note              |                                     | general manufacturing tolerances DIN ISO 2768-mK - general | tolerances                                     | drawn by<br>Ansola       | 11017011                                                                         |           |                    |
|---------------------------------------------------------|-------------------------------------|------------------------------------------------------------|------------------------------------------------|--------------------------|----------------------------------------------------------------------------------|-----------|--------------------|
|                                                         |                                     | Material ACC.TECHN. INFO                                   |                                                | creation date 21.03.2023 | 7/IOLIO LUCE                                                                     |           |                    |
|                                                         |                                     | weight<br>0,000 kg                                         | surface 79097 mm^2                             | description              | •                                                                                |           | 00028543           |
|                                                         |                                     | surface finish N/A                                         |                                                | article number           |                                                                                  |           |                    |
|                                                         |                                     | surface according ISO 1302                                 | undimensioned edges<br>according DIN ISO 13715 | 573-01xxxxxxxxxxx        |                                                                                  |           |                    |
| all dimensions and tolerances related uncoated surfaces | maximum thickness of coating: 120µm |                                                            | <u>-0,2</u> +0,2                               |                          | inst the rules use of these documents<br>ot permitted and are judicially pursued | scale 1:1 | sheet 1 of 1<br>A3 |