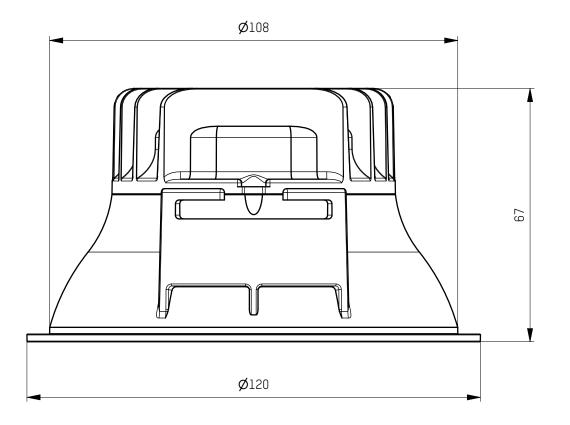

| technical information / manufacturing note              |                                     | general manufacturing tolerances DIN ISO 2768-mK - general | tolerances                                     | drawn by<br>Ansola       | 11017011                                                                         |           |                    |
|---------------------------------------------------------|-------------------------------------|------------------------------------------------------------|------------------------------------------------|--------------------------|----------------------------------------------------------------------------------|-----------|--------------------|
|                                                         |                                     | Material ACC.TECHN. INFO                                   |                                                | creation date 21.03.2023 | 7/IOLIO LUCE                                                                     |           |                    |
|                                                         |                                     | weight<br>0,000 kg                                         | surface 79097 mm^2                             | description              | •                                                                                |           | 00028543           |
|                                                         |                                     | surface finish N/A                                         |                                                | article number           |                                                                                  |           |                    |
|                                                         |                                     | surface according ISO 1302                                 | undimensioned edges<br>according DIN ISO 13715 | 573-01xxxxxxxxxxx        |                                                                                  |           |                    |
| all dimensions and tolerances related uncoated surfaces | maximum thickness of coating: 120µm |                                                            | <u>-0,2</u> +0,2                               |                          | inst the rules use of these documents<br>ot permitted and are judicially pursued | scale 1:1 | sheet 1 of 1<br>A3 |