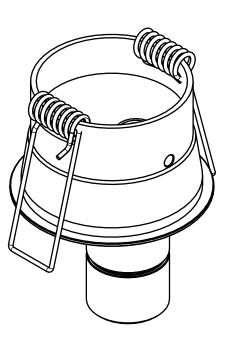

| drawn by<br>Gardener                                               | 110ITC                                  | ۱۱ ۲  |              |  |  |
|--------------------------------------------------------------------|-----------------------------------------|-------|--------------|--|--|
| creation date 31.08.2022                                           | MOLIO LUCE                              |       |              |  |  |
| description                                                        |                                         | umber |              |  |  |
| SIMPLE                                                             | SIMPLE                                  |       | ENG000026632 |  |  |
| article number                                                     | 577-00601xxxxxxx                        |       |              |  |  |
| 577-006                                                            |                                         |       |              |  |  |
| The unauthorized and / or against the rules use of these documents |                                         | scale | sheet 1 of 1 |  |  |
|                                                                    | ot permitted and are judicially pursued | 1:1   | А3           |  |  |