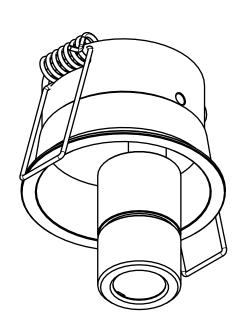

| drawn by<br>Gardener                                               | 110ITC                                  | ۱۱ ۲  |              |  |  |
|--------------------------------------------------------------------|-----------------------------------------|-------|--------------|--|--|
| creation date 31.08.2022                                           | MOLIO LUCE                              |       |              |  |  |
| description                                                        |                                         | umber |              |  |  |
| SIMPLE                                                             | SIMPLE                                  |       | ENG000026632 |  |  |
| article number                                                     | 577-00601xxxxxxx                        |       |              |  |  |
| 577-006                                                            |                                         |       |              |  |  |
| The unauthorized and / or against the rules use of these documents |                                         | scale | sheet 1 of 1 |  |  |
|                                                                    | ot permitted and are judicially pursued | 1:1   | А3           |  |  |