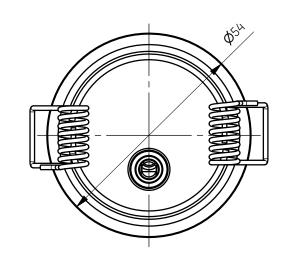

| drawn by<br>Gardener                                               | 110ITC                                  | ۱۱ ۲  |              |  |  |
|--------------------------------------------------------------------|-----------------------------------------|-------|--------------|--|--|
| creation date 31.08.2022                                           | MOLIO LUCE                              |       |              |  |  |
| description                                                        |                                         | umber |              |  |  |
| SIMPLE                                                             | SIMPLE                                  |       | ENG000026632 |  |  |
| article number                                                     | 577-00601xxxxxxx                        |       |              |  |  |
| 577-006                                                            |                                         |       |              |  |  |
| The unauthorized and / or against the rules use of these documents |                                         | scale | sheet 1 of 1 |  |  |
|                                                                    | ot permitted and are judicially pursued | 1:1   | А3           |  |  |