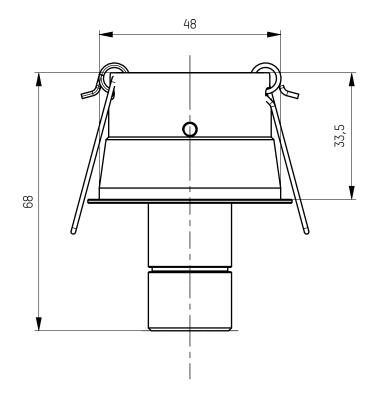

| drawn by<br>Gardener                                               | 110ITC                                  | ۱۱ ۲  |              |  |  |
|--------------------------------------------------------------------|-----------------------------------------|-------|--------------|--|--|
| creation date 31.08.2022                                           | MOLIO LUCE                              |       |              |  |  |
| description                                                        |                                         | umber |              |  |  |
| SIMPLE                                                             | SIMPLE                                  |       | ENG000026632 |  |  |
| article number                                                     | 577-00601xxxxxxx                        |       |              |  |  |
| 577-006                                                            |                                         |       |              |  |  |
| The unauthorized and / or against the rules use of these documents |                                         | scale | sheet 1 of 1 |  |  |
|                                                                    | ot permitted and are judicially pursued | 1:1   | А3           |  |  |