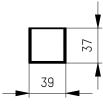

| <sub>drawn by</sub><br>Mihaly Toth                                                                                                         | MOLTO LUCE® |                |                    |
|--------------------------------------------------------------------------------------------------------------------------------------------|-------------|----------------|--------------------|
| creation date<br>17.12.2020                                                                                                                |             |                |                    |
| description                                                                                                                                |             | drawing number |                    |
| SIMPLE                                                                                                                                     |             | ENG000021623   |                    |
| article number                                                                                                                             |             | /              | $\neg \rightarrow$ |
| 577-01303xxxxxx                                                                                                                            |             | Ę              |                    |
| The unauthorized and / or against the rules use of these documents<br>and possible attachment are not permitted and are judicially pursued |             | scale          | sheet 1 of 1       |
|                                                                                                                                            |             | 1:4            | A3                 |