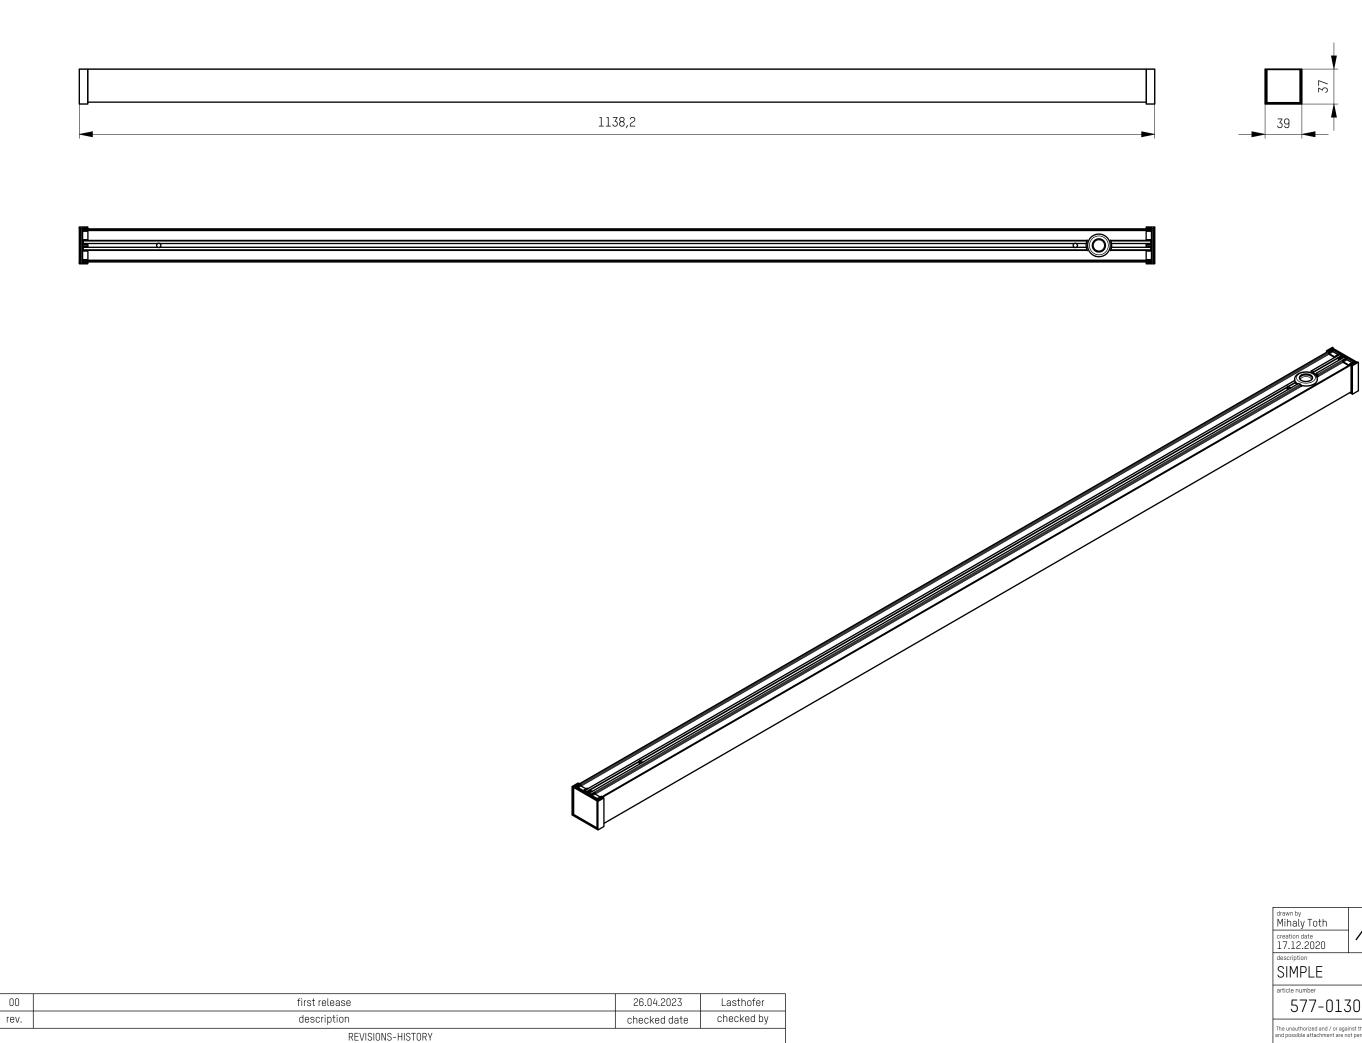

| <sub>drawn by</sub><br>Mihaly Toth                                                                                                         | MOLTO LUCE® |                |                    |
|--------------------------------------------------------------------------------------------------------------------------------------------|-------------|----------------|--------------------|
| creation date<br>17.12.2020                                                                                                                |             |                |                    |
| description                                                                                                                                |             | drawing number |                    |
| SIMPLE                                                                                                                                     |             | ENG000021623   |                    |
| article number                                                                                                                             |             | /              | $\neg \rightarrow$ |
| 577-01303xxxxxx                                                                                                                            |             | Ę              |                    |
| The unauthorized and / or against the rules use of these documents<br>and possible attachment are not permitted and are judicially pursued |             | scale          | sheet 1 of 1       |
|                                                                                                                                            |             | 1:4            | A3                 |