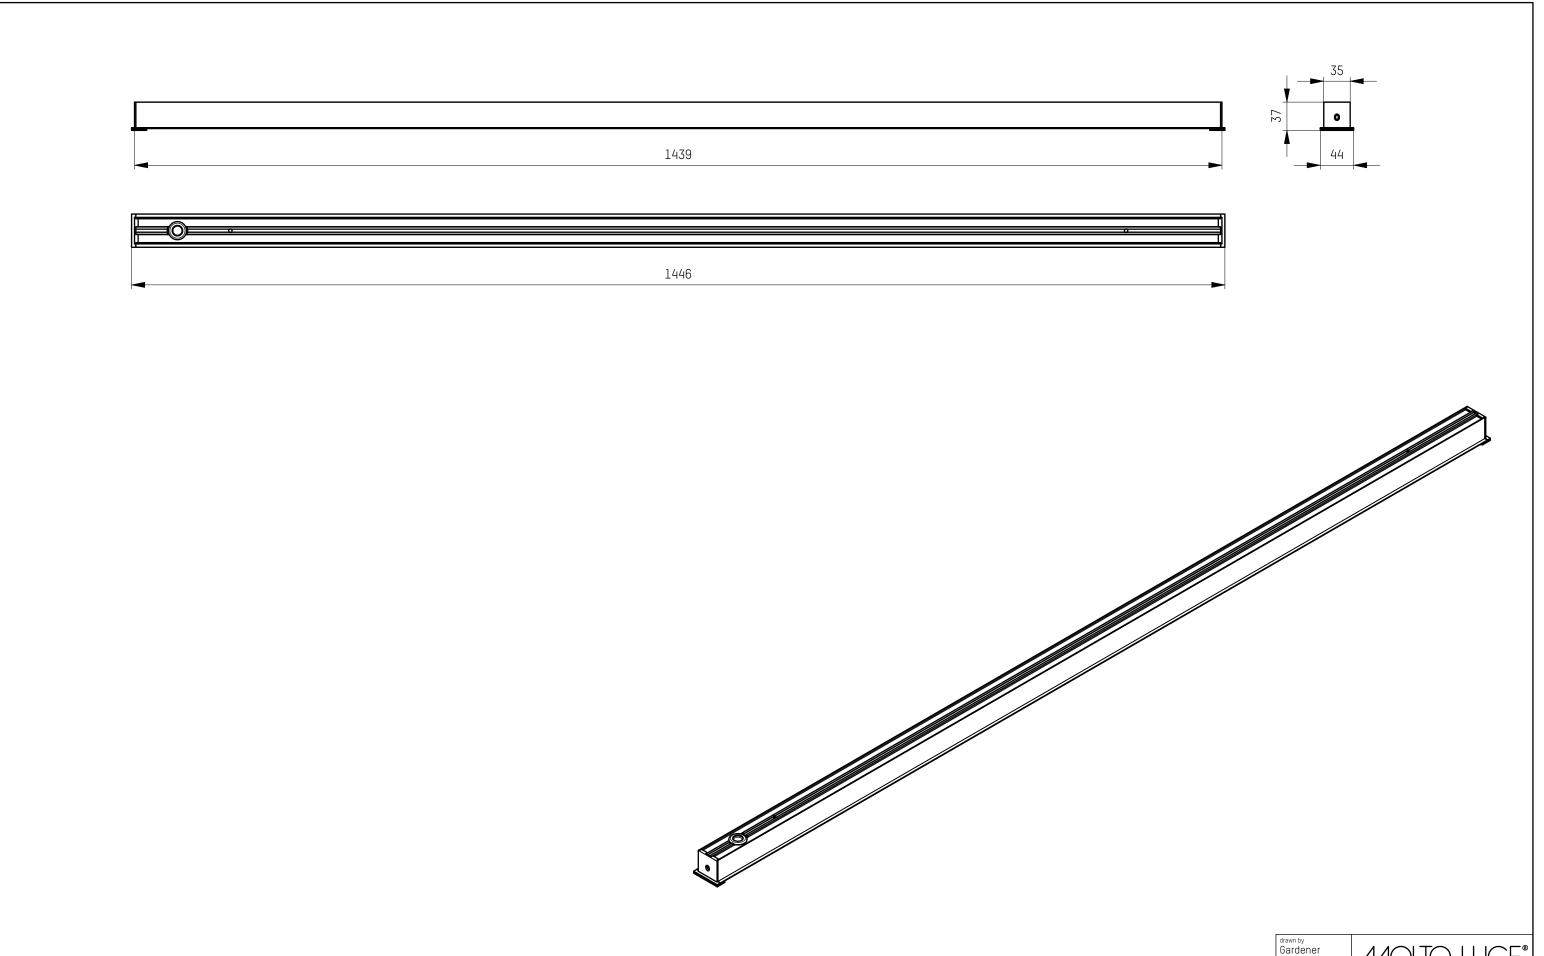

| Gardener                    | MOLTO LUCE®                                                                      |              |                    |  |  |
|-----------------------------|----------------------------------------------------------------------------------|--------------|--------------------|--|--|
| creation date<br>20.05.2020 |                                                                                  |              |                    |  |  |
| description                 | drawing number                                                                   |              |                    |  |  |
| SIMPLE                      |                                                                                  | ENG000019625 |                    |  |  |
| article number 577-014      | 01404xxxxxxx                                                                     |              |                    |  |  |
|                             | inst the rules use of these documents<br>ot permitted and are judicially pursued | scale<br>1:5 | sheet 1 of 1<br>A3 |  |  |