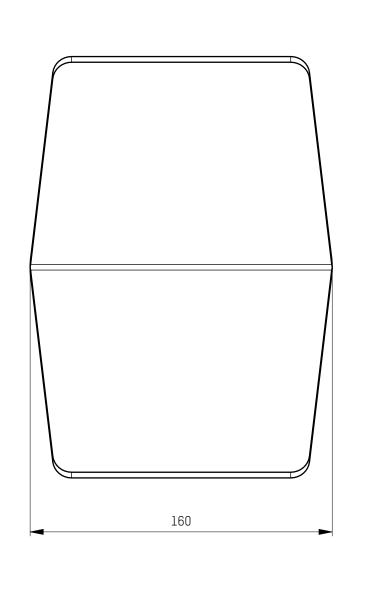

| creation date 04.04.2022 |            |                             |  |
|--------------------------|------------|-----------------------------|--|
| description<br>SIMPLE    |            | drawing number ENG000025647 |  |
| SIMPLE<br>article number | OII II EE  |                             |  |
| 590-011                  | 12xxxxxxxx |                             |  |

590-01112xxxxxxxx

The unauthorized and / or against the rules use of these documents and possible attachment are not permitted and are judicially pursued

| 00.1 | drawing updated   | 26.04.2023   | Bresser    |
|------|-------------------|--------------|------------|
| 00   | first release     | 04.04.2022   | Bresser    |
| rev. | description       | checked date | checked by |
|      | REVISIONS-HISTORY |