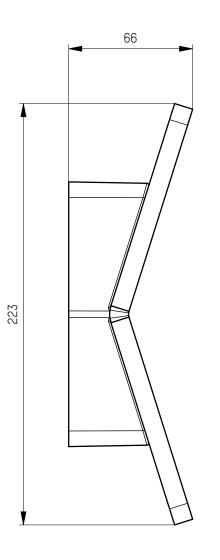

| creation date 04.04.2022 |            |                             |  |
|--------------------------|------------|-----------------------------|--|
| description<br>SIMPLE    |            | drawing number ENG000025647 |  |
| SIMPLE<br>article number | OII II EE  |                             |  |
| 590-011                  | 12xxxxxxxx |                             |  |

590-01112xxxxxxxx

The unauthorized and / or against the rules use of these documents and possible attachment are not permitted and are judicially pursued

| 00.1 | drawing updated   | 26.04.2023   | Bresser    |
|------|-------------------|--------------|------------|
| 00   | first release     | 04.04.2022   | Bresser    |
| rev. | description       | checked date | checked by |
|      | REVISIONS-HISTORY |