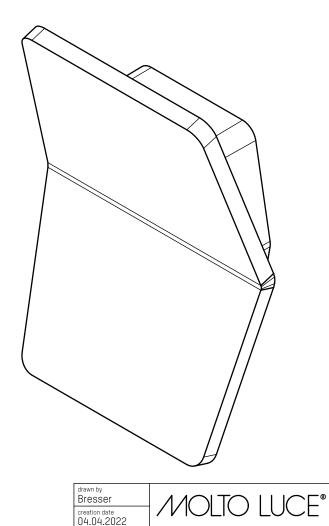

| creation date 04.04.2022 |            |                             |  |
|--------------------------|------------|-----------------------------|--|
| description<br>SIMPLE    |            | drawing number ENG000025647 |  |
| SIMPLE<br>article number | OII II EE  |                             |  |
| 590-011                  | 12xxxxxxxx |                             |  |

590-01112xxxxxxxx

The unauthorized and / or against the rules use of these documents and possible attachment are not permitted and are judicially pursued

| 00.1 | drawing updated   | 26.04.2023   | Bresser    |
|------|-------------------|--------------|------------|
| 00   | first release     | 04.04.2022   | Bresser    |
| rev. | description       | checked date | checked by |
|      | REVISIONS-HISTORY |