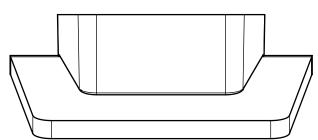

| creation date 04.04.2022 |            |                             |  |
|--------------------------|------------|-----------------------------|--|
| description<br>SIMPLE    |            | drawing number ENG000025647 |  |
| SIMPLE<br>article number | OII II EE  |                             |  |
| 590-011                  | 12xxxxxxxx |                             |  |

590-01112xxxxxxxx

The unauthorized and / or against the rules use of these documents and possible attachment are not permitted and are judicially pursued

| 00.1 | drawing updated   | 26.04.2023   | Bresser    |
|------|-------------------|--------------|------------|
| 00   | first release     | 04.04.2022   | Bresser    |
| rev. | description       | checked date | checked by |
|      | REVISIONS-HISTORY |