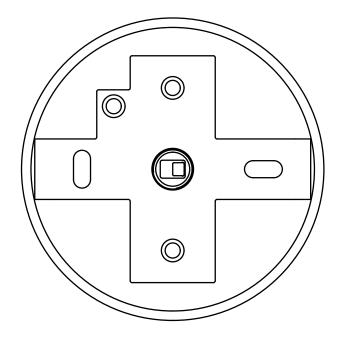

|  | lenlas                                                                                                                                  |                | <b>\ 1  </b> |              |  |
|--|-----------------------------------------------------------------------------------------------------------------------------------------|----------------|--------------|--------------|--|
|  | creation date 26.07.2022                                                                                                                | //IOLIO LUCE   |              |              |  |
|  | description                                                                                                                             | drawing number |              |              |  |
|  | SIMPLE                                                                                                                                  |                | ENG000026438 |              |  |
|  | article number                                                                                                                          |                |              |              |  |
|  | 599-105                                                                                                                                 |                |              |              |  |
|  | The unauthorized and / or against the rules use of these documents and possible attachment are not permitted and are judicially pursued |                | scale        | sheet 1 of 1 |  |
|  |                                                                                                                                         |                | 1:1          | A3           |  |