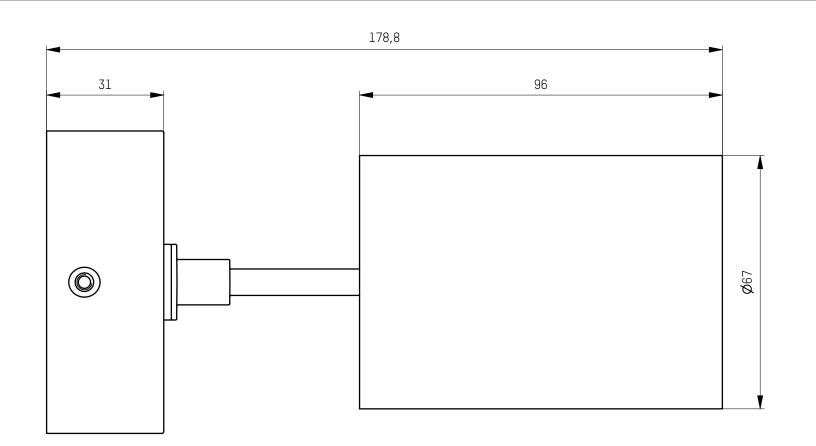

|  | lenlas                                                                                                                                  |                | <b>\ 1  </b> |              |  |
|--|-----------------------------------------------------------------------------------------------------------------------------------------|----------------|--------------|--------------|--|
|  | creation date 26.07.2022                                                                                                                | //IOLIO LUCE   |              |              |  |
|  | description                                                                                                                             | drawing number |              |              |  |
|  | SIMPLE                                                                                                                                  |                | ENG000026438 |              |  |
|  | article number                                                                                                                          |                |              |              |  |
|  | 599-105                                                                                                                                 |                |              |              |  |
|  | The unauthorized and / or against the rules use of these documents and possible attachment are not permitted and are judicially pursued |                | scale        | sheet 1 of 1 |  |
|  |                                                                                                                                         |                | 1:1          | A3           |  |