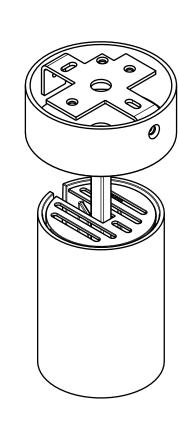

|  | lenlas                                                                                                                                  |                | <b>\ 1  </b> |              |  |
|--|-----------------------------------------------------------------------------------------------------------------------------------------|----------------|--------------|--------------|--|
|  | creation date 26.07.2022                                                                                                                | //IOLIO LUCE   |              |              |  |
|  | description                                                                                                                             | drawing number |              |              |  |
|  | SIMPLE                                                                                                                                  |                | ENG000026438 |              |  |
|  | article number                                                                                                                          |                |              |              |  |
|  | 599-105                                                                                                                                 |                |              |              |  |
|  | The unauthorized and / or against the rules use of these documents and possible attachment are not permitted and are judicially pursued |                | scale        | sheet 1 of 1 |  |
|  |                                                                                                                                         |                | 1:1          | A3           |  |