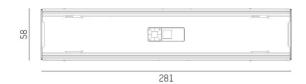

 Length [mm]
 283,9

 Width [mm]
 58

 Height [mm]
 54

 IP protection class
 IP20

 Voltage class
 protection cl. I

Net weight [kg] 0,30

Colour lamp grey RAL 9004

EAN-Number 9010870136595