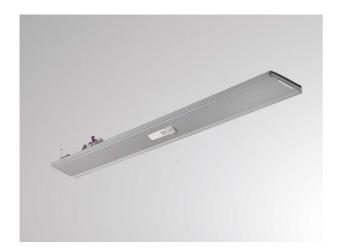

TRAIL 610-029700100004m

TRAIL MULTISENSOR OFFICE SENSOR INSERT made of steel sheet, grey, similar to RAL 9004, light output direct, with converter, dimmability: motion swarm, with motion detector, day light control and swarm function, through wiring 7-polig, IP20 incl. power supply for sensor standalone versions

## **TECHNICAL DETAILS**

Designer INHOUSE
Converter with converter
Dimming motion swarm
Motion detector with motion de

Motion detector with motion detector, day light control and swarm function

Light output direct
Voltage [V] 220-240V 50/60Hz
Through wiring 7-polig
Material steel sheet