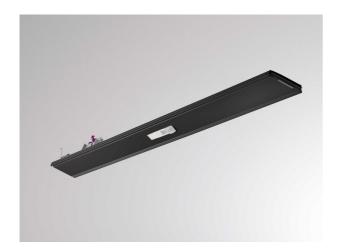

**TRAIL** 610-029700100006m

TRAIL MULTISENSOR OFFICE SENSOR INSERT made of steel sheet, black, similar to RAL 9005, light output direct, with converter, dimmability: motion swarm, with motion detector, day light control and swarm function, through wiring 7-polig, IP20 incl. power supply for sensor standalone versions