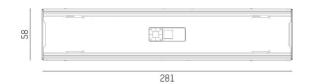

## DRAWING

7-polig steel sheet Through wiring Material

283,9 Length [mm] Width [mm] Height [mm] 58 54 IP protection class IP20

Voltage class protection cl. I Net weight [kg] 0,30

Colour lamp black

EAN-Number 9010870136571