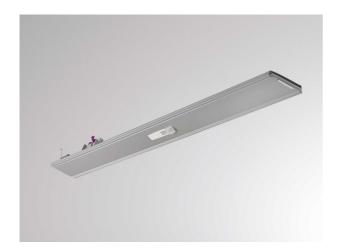

TRAIL 610-029700200004m

TRAIL MULTISENSOR OFFICE SENSOR INSERT made of steel sheet, grey, similar to RAL 9004, light output direct, with converter, dimmability: motion swarm, with motion detector, day light control and swarm function, through wiring 11-polig, IP20 incl. power supply for sensor standalone versions

## **TECHNICAL DETAILS**

Designer INHOUSE
Converter with converter
Dimming motion swarm
Motion detector with motion de

Motion detector with motion detector, day light control and swarm function

 Length [mm]
 283,9