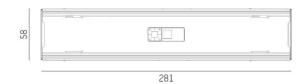

## DRAWING

 Width [mm]
 58

 Height [mm]
 54

 IP protection class
 IP20

 Voltage class
 protection cl. I

Net weight [kg] 0,30

Colour lamp grey RAL 9004

EAN-Number 9010870136601