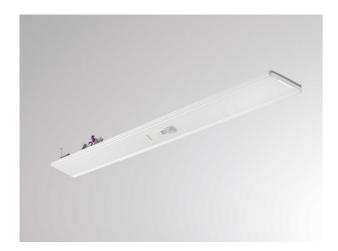

TRAIL 610-029700200005m

TRAIL MULTISENSOR OFFICE SENSOR INSERT made of steel sheet, white, similar to RAL 9016, light output direct, with converter, dimmability: motion swarm, with motion detector, day light control and swarm function, through wiring 11-polig, IP20 incl. power supply for sensor standalone versions

## **TECHNICAL DETAILS**

Designer INHOUSE
Converter with converter
Dimming motion swarm
Motion detector with motion de

Motion detector with motion detector, day light control and swarm function

Light output direct
Voltage [V] 220-240V 50/60Hz
Through wiring 11-polig
Material steel sheet