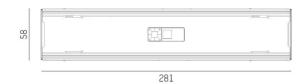

 Length [mm]
 283,9

 Width [mm]
 58

 Height [mm]
 54

 IP protection class
 IP20

 Voltage class
 protection cl. I

 Net weight [kg]
 0,40

 Colour lamp
 white

 RAL
 9016