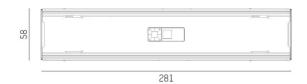

## DRAWING

Through wiring Material 11-polig steel sheet 283,9 Length [mm]

Width [mm] Height [mm] 58 54 IP protection class IP20 Voltage class protection cl. I

Net weight [kg] 0,30

Colour lamp black

EAN-Number 9010870136588