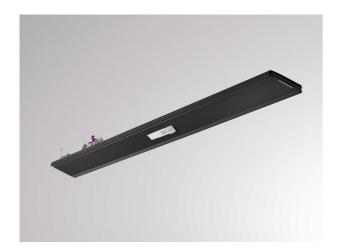

**TRAIL** 610-029700200006m

TRAIL MULTISENSOR OFFICE SENSOR INSERT made of steel sheet, black, similar to RAL 9005, light output direct, with converter, dimmability: motion swarm, with motion detector, day light control and swarm function, through wiring 11-polig, IP20 incl. power supply for sensor standatone versions

## **TECHNICAL DETAILS**

Designer INHOUSE Converter Dimming Motion detector with converter motion swarm

with motion detector, day light control and swarm function

Light output 220-240V 50/60Hz Voltage [V]

Through wiring Material 11-polig steel sheet 283,9 Length [mm]

Width [mm] Height [mm] 58 54 IP protection class IP20 Voltage class protection cl. I

Net weight [kg] 0,30

Colour lamp black

EAN-Number 9010870136588