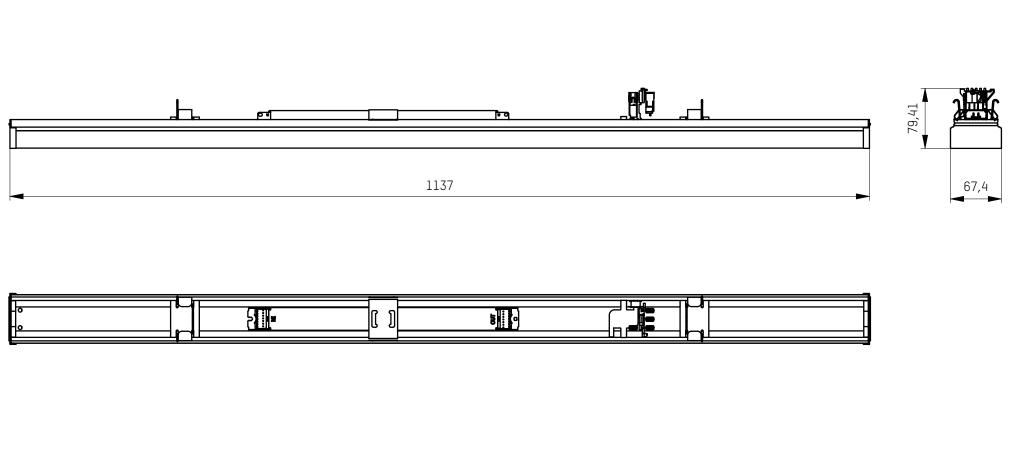

|  | technical information / manufacturing note              |                                     | general manufacturing tolerances DIN ISO 2768-mK general tolerances |                     | drawn by<br>Ansola         | CAD system Autodesk                                                                                                             | 1 10 TC |                             |       |
|--|---------------------------------------------------------|-------------------------------------|---------------------------------------------------------------------|---------------------|----------------------------|---------------------------------------------------------------------------------------------------------------------------------|---------|-----------------------------|-------|
|  |                                                         |                                     |                                                                     | ACC.TECHN. INFO     |                            | Inventor //IOLIC                                                                                                                |         |                             |       |
|  |                                                         |                                     | weight<br>0,475 kg                                                  | surface 763483 mm^2 | creation date 14.12.2022   | description simple                                                                                                              |         | drawing number ENG000027458 |       |
|  |                                                         |                                     | surface finish                                                      |                     | release date<br>14.12.2022 | article number                                                                                                                  |         | revision                    | 7 700 |
|  |                                                         |                                     |                                                                     |                     | status<br>Freigegeben      | 610-1257xxxxxxxxx                                                                                                               |         | 00.1                        |       |
|  | all dimensions and tolerances related uncoated surfaces | maximum thickness of coating: 120μm | <u> </u><br> -                                                      | -0,2                |                            | unauthorized and / or against the rules use of these documents possible attachment are not permitted and are judicially pursued |         | scale sheet 1:5 A           |       |