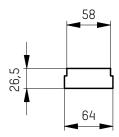

| ■ | 1137 |  |
|---|------|--|
|   |      |  |
|   |      |  |
|   |      |  |
|   |      |  |
|   |      |  |
|   |      |  |
|   |      |  |
|   |      |  |
|   |      |  |
|   |      |  |

| 00                | 00 first release |  | Lesslhumer |  |  |  |
|-------------------|------------------|--|------------|--|--|--|
| rev.              | rev. description |  | checked by |  |  |  |
| REVISIONS-HISTORY |                  |  |            |  |  |  |





| <sup>drawn by</sup><br>Lesslhumer                                                                                                          | MOLTO LUCE®    |                 |            |  |  |
|--------------------------------------------------------------------------------------------------------------------------------------------|----------------|-----------------|------------|--|--|
| creation date 10.04.2024                                                                                                                   |                |                 |            |  |  |
| description                                                                                                                                | drawing number |                 |            |  |  |
| SIMPLE