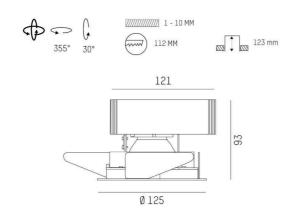

## ONLY XS 619-00101024305v2

ONLY XS R RECESSED SPOTLIGHT made of metal, white, similar to RAL 9016, high-efficiently vacuum deposited aluminium reflector beam 15°, light output direct, swiveling 355°, tilting 30°, without converter, max. 350/500/700mA, dimmability: see converter, IP20



## DRAWING



## LIGHT DISTRIBUTION CURVE





## **TECHNICAL DETAILS**

 Bulb type
 LED 12/17/24W

 Luminous flux [lm]
 1500/2080/2780

 Current sec. [mA]
 350/500/700

 Colour temp. [K]
 2700K

 CRI
 PREMIUM>90

 Optics
 vacuum deposite

prics vacuum deposited aluminium reflector esigner INHOUSE

Designer INHOUSE
Converter without converter
Dimming see converter
Light output direct
Beam angle [°] 15°
Material metal

 Height [mm]
 93

 Diameter [mm]
 125

 Ceiling cutout [mm]
 112

 Ceiling thickness [mm]
 1-10

 Recess depth [mm]
 123

 IP protection class
 IP20

 Voltage class
 protection cl. II

 Net weight [kg]
 0,56

 Colour lamp
 white

 RAL
 9016

 EAN-Number
 9010870125407

 Lifetime [h]
 L80 B10 50 000

 Energy efficiency cl.
 E

\_\_

The values are rated values. Power and luminous flux are