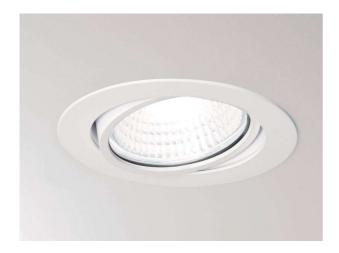

## DRAWING

Designer INHOUSE
Converter without converter
Dimming see converter
Light output direct
Beam angle [°] 15°
Material metal

 Height [mm]
 93

 Diameter [mm]
 125

 Ceiling cutout [mm]
 112

 Ceiling thickness [mm]
 1-10

 Recess depth [mm]
 123

 IP protection class
 IP20

 Voltage class
 protection cl. II

 Net weight [kg]
 0,56

 Colour lamp
 white

 RAL
 9016

 EAN-Number
 9010870125407

 Lifetime [h]
 L80 B10 50 000