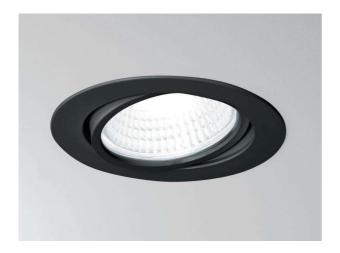

## DRAWING

## **TECHNICAL DETAILS**

 Bulb type
 LED 12/17/24W

 Luminous flux [lm]
 1500/2080/2780

 Current sec. [mA]
 350/500/700

 Colour temp. [K]
 2700K

 CRI
 PREMIUM>90

 Optics
 Vaccuum deposite

Optics vacuum deposited aluminium reflector
Designer INHOUSE

Designer INHOUSE
Converter without converter
Dimming see converter
Light output direct
Beam angle [°] 15°
Material metal

 Height [mm]
 93

 Diameter [mm]
 125

 Ceiling cutout [mm]
 112

 Ceiling thickness [mm]
 1-10

 Recess depth [mm]
 123

 IP protection class
 IP20

 Voltage class
 protection cl. II

 Net weight [kg]
 0,55

 Colour lamp
 black

 RAL
 9005

 EAN-Number
 9010870125414

 Lifetime [h]
 L80 B10 50 000