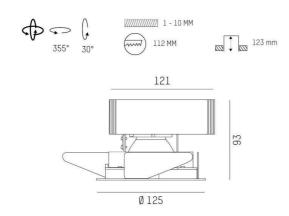

## DRAWING

Designer INHOUSE
Converter without converter
Dimming see converter
Light output direct
Beam angle [°] 15°
Material metal

 Height [mm]
 93

 Diameter [mm]
 125

 Ceiling cutout [mm]
 112

 Ceiling thickness [mm]
 1-10

 Recess depth [mm]
 123

 IP protection class
 IP20

 Voltage class
 protection cl. II

 Net weight [kg]
 0,55

 Colour lamp
 black

 RAL
 9005

 EAN-Number
 9010870125414

 Lifetime [h]
 L80 B10 50 000