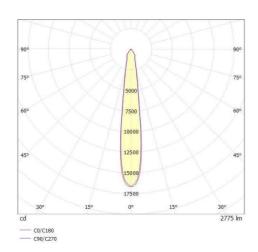

## ONLY XS 619-00101024306v2

ONLY XS R RECESSED SPOTLIGHT made of metal, black, similar to RAL 9005, high-efficiently vacuum deposited aluminium reflector beam 15°, light output direct, swiveling 355°, tilting 30°, without converter, max. 350/500/700mA, dimmability: see converter, IP20



## DRAWING



## LIGHT DISTRIBUTION CURVE





## **TECHNICAL DETAILS**

 Bulb type
 LED 12/17/24W

 Luminous flux [lm]
 1500/2080/2780

 Current sec. [mA]
 350/500/700

 Colour temp. [K]
 2700K

 CRI
 PREMIUM>90

 Optics
 Vaccuum deposite

Optics vacuum deposited aluminium reflector
Designer INHOUSE

Designer INHOUSE
Converter without converter
Dimming see converter
Light output direct
Beam angle [°] 15°
Material metal

 Height [mm]
 93

 Diameter [mm]
 125

 Ceiling cutout [mm]
 112

 Ceiling thickness [mm]
 1-10

 Recess depth [mm]
 123

 IP protection class
 IP20

 Voltage class
 protection cl. II

 Net weight [kg]
 0,55

 Colour lamp
 black

 RAL
 9005

 EAN-Number
 9010870125414

 Lifetime [h]
 L80 B10 50 000

Energy efficiency cl.

 $\epsilon$ 

The values are rated values. Power and luminous flux are initially subject to a