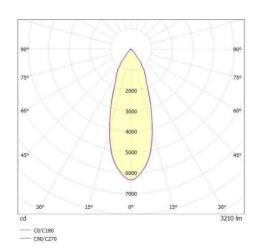

## LIGHT DISTRIBUTION CURVE

## **TECHNICAL DETAILS**

Bulb type LED 12/17/24W
Luminous flux [lm] 1740/2400/3210
Current sec. [mA] 350/500/700
Colour temp. [K] 4000K
CRI >90

Optics vacuum deposited aluminium reflector
Designer INHOUSE