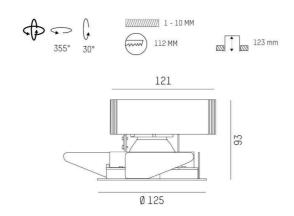

## DRAWING

Designer INHOUSE
Converter without converter
Dimming see converter
Light output direct
Beam angle [°] 35°
Material metal

 Height [mm]
 93

 Diameter [mm]
 125

 Ceiling cutout [mm]
 112

 Ceiling thickness [mm]
 1-10

 Recess depth [mm]
 123

 IP protection class
 IP20

 Voltage class
 protection cl. II

 Net weight [kg]
 0,55

 Colour lamp
 black

 RAL
 9005

 EAN-Number
 9010870125322

EAN-Number 9010870125322 Lifetime [h] L80 B10 50 000