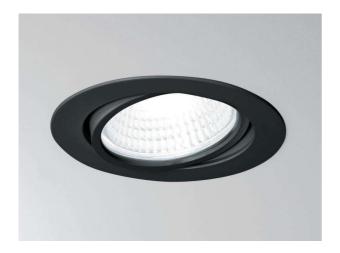

ONLY XS 619-00101082406v2

ONLY XS R RECESSED SPOTLIGHT made of metal, black, similar to RAL 9005, high-efficiently vacuum deposited aluminium reflector beam 35°, light output direct, swiveling 355°, tilting 30°, without converter, max. 350/500/700mA, dimmability: see converter, IP20