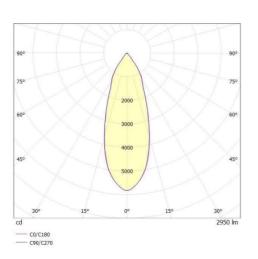

### LIGHT DISTRIBUTION CURVE

Colour lamp RAL EAN-Number Lifetime [h] Energy efficiency cl. LED 12/17/24W 1500/2080/2950 350/500/700 2700K PREMIUM>90 vacuum deposited aluminium reflector INHOUSE without converter see converter direct 35° metal