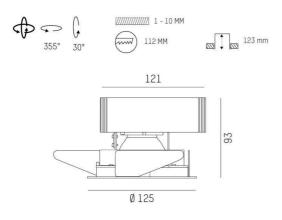

#### DRAWING

#### **TECHNICAL DETAILS**

Bulb type Luminous flux [lm] Current sec. [mA] Colour temp. [K] CRI Optics Designer Converter Dimming Light output Beam angle [°] Material

Height [mm] Diameter [mm] Ceiling cutout [mm] Ceiling thickness [mm] Recess depth [mm] IP protection class Voltage class Net weight [kg]

Colour lamp RAL EAN-Number Lifetime [h] Energy efficiency cl. LED 12/17/24W 1500/2080/2950 350/500/700 2700K PREMIUM>90 vacuum deposited aluminium reflector INHOUSE without converter see converter direct 35° metal

93 125 112 1-10 123 IP20 protection cl. II 0,55

black 9005 9010870125476 L80 B10 50 000 E

CE

The values are rated values. Power and luminous flux are initially subject to a tolerance of +/- 10%. Colour temperature tolerance: +/- 150 K. The values apply to an ambient temperature of 25°C unless otherwise specified.