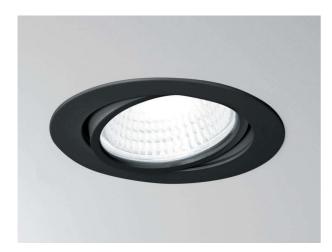

## 619-00101084306v2

ONLY XS R RECESSED SPOTLIGHT made of metal, black, similar to RAL 9005, high-efficiently vacuum deposited aluminium reflector beam 35°, light output direct, swiveling 355°, tilting 30°, without converter, max. 350/500/700mA, dimmability: see converter, IP20