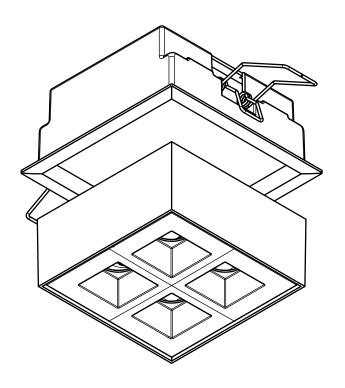

| 01.3               | drawing updated | 27.04.2023   | Ansola        |  |  |  |  |
|--------------------|-----------------|--------------|---------------|--|--|--|--|
| 01.2               | drawing updated | 06.02.2021   | Administrator |  |  |  |  |
| 01.1               | drawing updated | 16.01.2021   | CAD Admin     |  |  |  |  |
| 01                 | drawing updated | 09.01.2020   | Radhuber      |  |  |  |  |
| 00                 | first release   | 25.11.2019   | Bresser       |  |  |  |  |
| rev.               | description     | checked date | checked by    |  |  |  |  |
| PEV/ISINNS_HISTNPV |                 |              |               |  |  |  |  |

| drawn by<br>Bresser