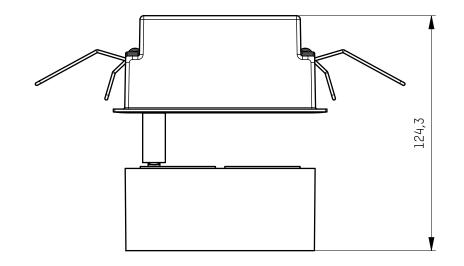

| 01.3               | drawing updated | 27.04.2023   | Ansola        |  |  |  |  |
|--------------------|-----------------|--------------|---------------|--|--|--|--|
| 01.2               | drawing updated | 06.02.2021   | Administrator |  |  |  |  |
| 01.1               | drawing updated | 16.01.2021   | CAD Admin     |  |  |  |  |
| 01                 | drawing updated | 09.01.2020   | Radhuber      |  |  |  |  |
| 00                 | first release   | 25.11.2019   | Bresser       |  |  |  |  |
| rev.               | description     | checked date | checked by    |  |  |  |  |
| PEV/ISINNS_HISTNPV |                 |              |               |  |  |  |  |

| drawn by<br>Bresser