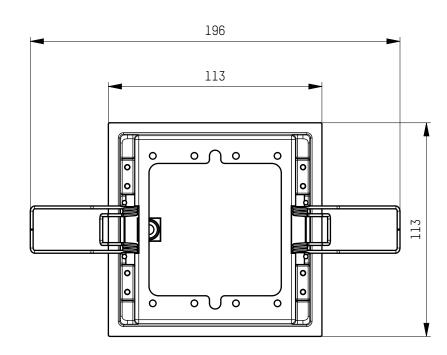

| 01.3               | drawing updated | 27.04.2023   | Ansola        |  |  |  |  |
|--------------------|-----------------|--------------|---------------|--|--|--|--|
| 01.2               | drawing updated | 06.02.2021   | Administrator |  |  |  |  |
| 01.1               | drawing updated | 16.01.2021   | CAD Admin     |  |  |  |  |
| 01                 | drawing updated | 09.01.2020   | Radhuber      |  |  |  |  |
| 00                 | first release   | 25.11.2019   | Bresser       |  |  |  |  |
| rev.               | description     | checked date | checked by    |  |  |  |  |
| PEV/ISINNS_HISTNPV |                 |              |               |  |  |  |  |

| drawn by<br>Bresser