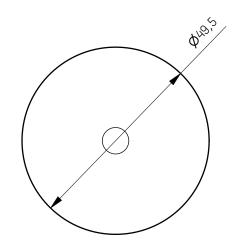

| drawn by<br>Bresser                                                                                                                     |                   |                |              |  |  |
|-----------------------------------------------------------------------------------------------------------------------------------------|-------------------|----------------|--------------|--|--|
| creation date 09.05.2022                                                                                                                |                   |                |              |  |  |
| description                                                                                                                             |                   | drawing number |              |  |  |
| SIMPLE                                                                                                                                  | SIMPLE            |                | ENG000026004 |  |  |
| article number 636-021                                                                                                                  | 636-02100xxxxxxxx |                |              |  |  |
| The unauthorized and / or against the rules use of these documents and possible attachment are not permitted and are judicially pursued |                   | scale          | sheet 1 of 1 |  |  |
|                                                                                                                                         |                   | 1:1            | А3           |  |  |