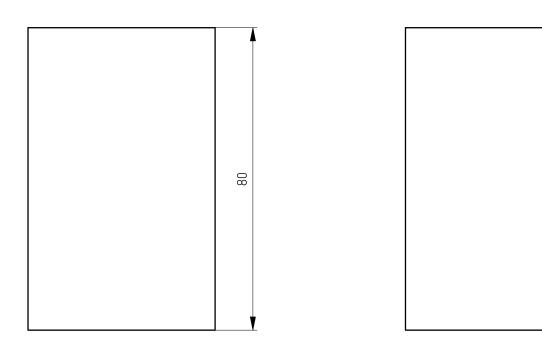

| drawn by<br>Bresser                                                                                                                     |                   |                |              |  |  |
|-----------------------------------------------------------------------------------------------------------------------------------------|-------------------|----------------|--------------|--|--|
| creation date 09.05.2022                                                                                                                |                   |                |              |  |  |
| description                                                                                                                             |                   | drawing number |              |  |  |
| SIMPLE                                                                                                                                  | SIMPLE            |                | ENG000026004 |  |  |
| article number 636-021                                                                                                                  | 636-02100xxxxxxxx |                |              |  |  |
| The unauthorized and / or against the rules use of these documents and possible attachment are not permitted and are judicially pursued |                   | scale          | sheet 1 of 1 |  |  |
|                                                                                                                                         |                   | 1:1            | А3           |  |  |