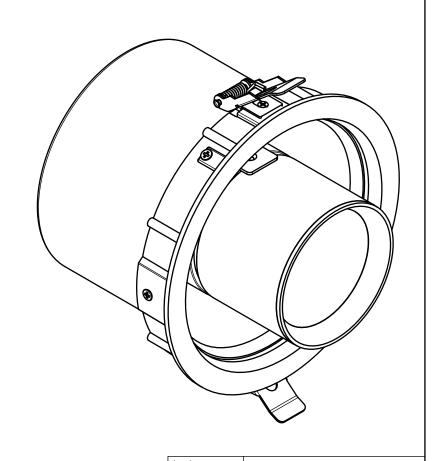

| Mihaly Toth                   |                                         |               |              |  |
|-------------------------------|-----------------------------------------|---------------|--------------|--|
| creation date<br>17.12.2020   |                                         | ) L           |              |  |
| description                   |                                         | drawing n     | umber        |  |
| SIMPLE                        |                                         | ENGC          | 10002162     |  |
| article number                |                                         |               | 1 1          |  |
| 637-002                       | Olxxxxxxxx                              | <del>  </del> | 10           |  |
| The unauthorized and / or ana | inst the rules use of these documents   | scale         | sheet 1 of 1 |  |
|                               | ot permitted and are judicially pursued | 1:2           | А3           |  |