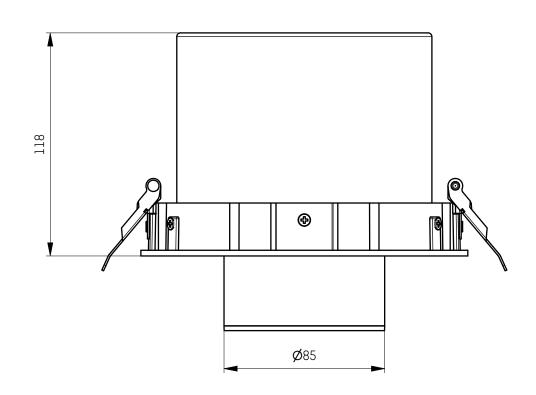

| Mihaly Toth                   |                                         |               |              |  |
|-------------------------------|-----------------------------------------|---------------|--------------|--|
| creation date<br>17.12.2020   |                                         | ) L           |              |  |
| description                   |                                         | drawing n     | umber        |  |
| SIMPLE                        |                                         | ENGC          | 10002162     |  |
| article number                |                                         |               | 1 1          |  |
| 637-002                       | Olxxxxxxxx                              | <del>  </del> | 10           |  |
| The unauthorized and / or ana | inst the rules use of these documents   | scale         | sheet 1 of 1 |  |
|                               | ot permitted and are judicially pursued | 1:2           | А3           |  |