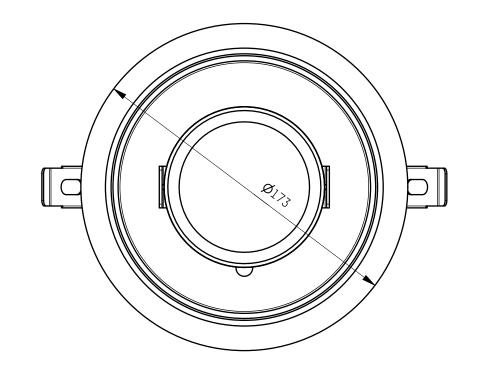

| Mihaly Toth                   |                                         |               |              |  |
|-------------------------------|-----------------------------------------|---------------|--------------|--|
| creation date<br>17.12.2020   |                                         | ) L           |              |  |
| description                   |                                         | drawing n     | umber        |  |
| SIMPLE                        |                                         | ENGC          | 10002162     |  |
| article number                |                                         |               | 1 1          |  |
| 637-002                       | Olxxxxxxxx                              | <del>  </del> | 10           |  |
| The unauthorized and / or ana | inst the rules use of these documents   | scale         | sheet 1 of 1 |  |
|                               | ot permitted and are judicially pursued | 1:2           | А3           |  |