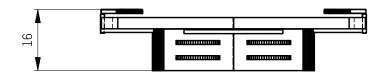

| <sup>drawn by</sup><br>pangerl                                  |                                |                     |  |  |
|-----------------------------------------------------------------|--------------------------------|---------------------|--|--|
| creation date 27.03.2024                                        |                                | ノレ                  |  |  |
| description<br>SIMPLE                                           | drawing number<br>ENG000033999 |                     |  |  |
| article number 652-00                                           | revision                       | $\bigcirc \bigcirc$ |  |  |
| The unauthorized and / or agai<br>and possible attachment are n | scale<br>1:1                   | sheet 1 of 1<br>A3  |  |  |
|                                                                 |                                |                     |  |  |