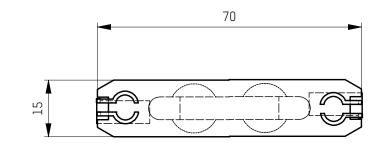

| <sup>drawn by</sup><br>pangerl                                  |                                |                     |  |  |
|-----------------------------------------------------------------|--------------------------------|---------------------|--|--|
| creation date 27.03.2024                                        |                                | ノレ                  |  |  |
| description<br>SIMPLE                                           | drawing number<br>ENG000033999 |                     |  |  |
| article number 652-00                                           | revision                       | $\bigcirc \bigcirc$ |  |  |
| The unauthorized and / or agai<br>and possible attachment are n | scale<br>1:1                   | sheet 1 of 1<br>A3  |  |  |
|                                                                 |                                |                     |  |  |