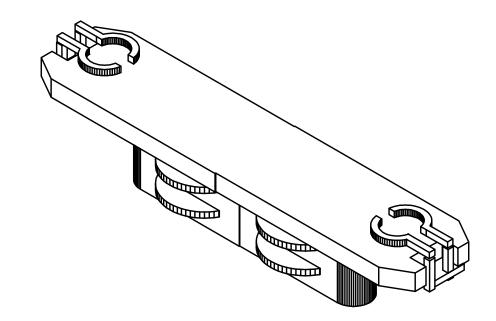

| <sup>drawn by</sup><br>pangerl                                  |                                |                     |  |  |
|-----------------------------------------------------------------|--------------------------------|---------------------|--|--|
| creation date 27.03.2024                                        |                                | ノレ                  |  |  |
| description<br>SIMPLE                                           | drawing number<br>ENG000033999 |                     |  |  |
| article number 652-00                                           | revision                       | $\bigcirc \bigcirc$ |  |  |
| The unauthorized and / or agai<br>and possible attachment are n | scale<br>1:1                   | sheet 1 of 1<br>A3  |  |  |
|                                                                 |                                |                     |  |  |