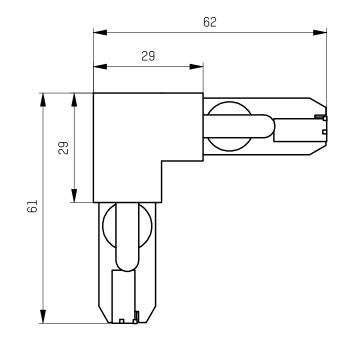

drawn by pangerl

first release description

00

|                   |              |            | drawn I pang creatio 27.0 |                                                                                                                        | MOLTO LUCE® |                    |
|-------------------|--------------|------------|---------------------------|------------------------------------------------------------------------------------------------------------------------|-------------|--------------------|
|                   |              |            | <u></u>                   | MPLE                                                                                                                   |             | umber<br>100033994 |
| ase               | 27.03.2024   | Pangerl    |                           | 652-00310xxxxx                                                                                                         | revision    |                    |
| ion               | checked date | checked by | <u> </u>                  | authorized and / or against the rules use of these documing spile attachment are not permitted and are judicially pure | scale       | sheet 1 of 1       |
| REVISIONS-HISTORY |              |            | and poss                  | ssible attachment are not permitted and are judicially pur                                                             | 1:1         | А3                 |