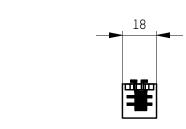

| pangerl                       |                                         |              |              |  |
|-------------------------------|-----------------------------------------|--------------|--------------|--|
| creation date<br>27.03.2024   |                                         | ノレ           |              |  |
| description                   |                                         | drawing n    | umber        |  |
| SIMPLE                        |                                         | ENG000033996 |              |  |
| article number                |                                         | revision     | 1            |  |
| 652-00                        | 00                                      |              |              |  |
| The upoutherized and / or one | inst the rules use of these documents   | scale        | sheet 1 of 1 |  |
|                               | ot permitted and are judicially pursued | 1:2          | А3           |  |