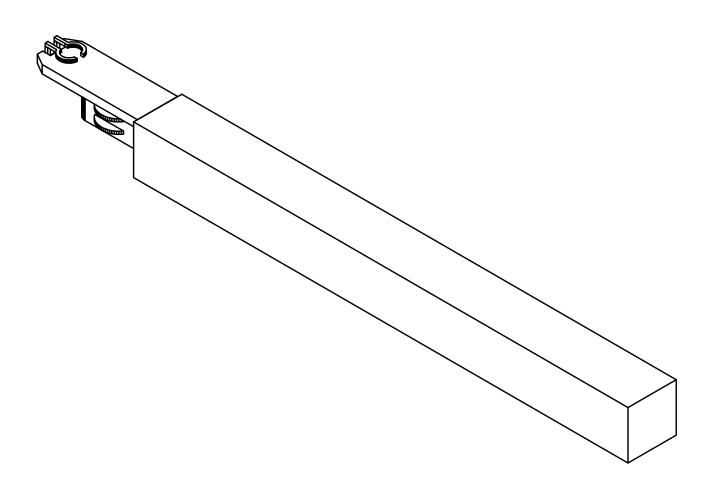

| pangerl                       |                                         |              |              |  |
|-------------------------------|-----------------------------------------|--------------|--------------|--|
| creation date<br>27.03.2024   |                                         | ノレ           |              |  |
| description                   |                                         | drawing n    | umber        |  |
| SIMPLE                        |                                         | ENG000033996 |              |  |
| article number                |                                         | revision     | 1            |  |
| 652-00                        | 00                                      |              |              |  |
| The upoutherized and / or one | inst the rules use of these documents   | scale        | sheet 1 of 1 |  |
|                               | ot permitted and are judicially pursued | 1:2          | А3           |  |