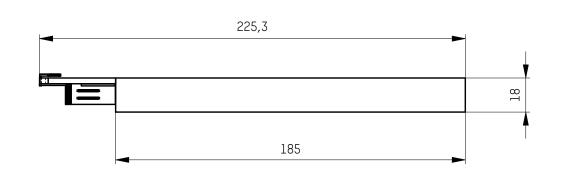

| pangerl                       |                                         |              |              |  |
|-------------------------------|-----------------------------------------|--------------|--------------|--|
| creation date<br>27.03.2024   |                                         | ノレ           |              |  |
| description                   |                                         | drawing n    | umber        |  |
| SIMPLE                        |                                         | ENG000033996 |              |  |
| article number                |                                         | revision     | 1            |  |
| 652-00                        | 00                                      |              |              |  |
| The upoutherized and / or one | inst the rules use of these documents   | scale        | sheet 1 of 1 |  |
|                               | ot permitted and are judicially pursued | 1:2          | А3           |  |