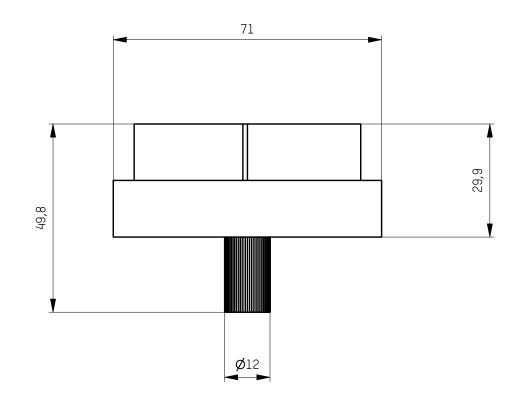

| 60 |  |
|----|--|
|    |  |
|    |  |
|    |  |
|    |  |
|    |  |

| 00                | first release | 02.04.2024   | Pangerl    |  |  |  |
|-------------------|---------------|--------------|------------|--|--|--|
| rev.              | description   | checked date | checked by |  |  |  |
| REVISIONS-HISTORY |               |              |            |  |  |  |

| <sup>drawn by</sup><br>pangerl | MOLTO LUCE®    |                 |  |  |
|--------------------------------|----------------|-----------------|--|--|
| creation date<br>02.04.2024    |                |                 |  |  |
| description                    | drawing number |                 |  |  |
| SIMPLE                         | ENG000034083   |                 |  |  |
| article number                 | revision       | $\neg \uparrow$ |  |  |
| 652-00                         | 00             | $\Box $         |  |  |
| The unauthorized and / or agai | scale          | sheet 1 of 1    |  |  |
| and possible attachment are n  | 1:1            | A3              |  |  |
|                                |                |                 |  |  |