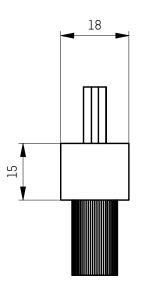

| 60 |  |
|----|--|
|    |  |
|    |  |
|    |  |
|    |  |
|    |  |

| 00                | first release | 02.04.2024   | Pangerl    |  |  |  |
|-------------------|---------------|--------------|------------|--|--|--|
| rev.              | description   | checked date | checked by |  |  |  |
| REVISIONS-HISTORY |               |              |            |  |  |  |

| <sup>drawn by</sup><br>pangerl | MOLTO LUCE®    |                 |  |  |
|--------------------------------|----------------|-----------------|--|--|
| creation date<br>02.04.2024    |                |                 |  |  |
| description                    | drawing number |                 |  |  |
| SIMPLE                         | ENG000034083   |                 |  |  |
| article number                 | revision       | $\neg \uparrow$ |  |  |
| 652-00                         | 00             | $\Box $         |  |  |
| The unauthorized and / or agai | scale          | sheet 1 of 1    |  |  |
| and possible attachment are n  | 1:1            | A3              |  |  |
|                                |                |                 |  |  |