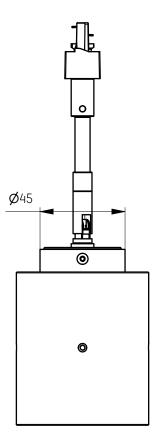

|  | drawn by<br>Seyrkammer                                                                                                                  |              | ۱۱ ۲           |              |  |  |
|--|-----------------------------------------------------------------------------------------------------------------------------------------|--------------|----------------|--------------|--|--|
|  | creation date 27.04.2023                                                                                                                | //IOLIO LUCE |                |              |  |  |
|  | description                                                                                                                             |              | drawing number |              |  |  |
|  | SIMPLE                                                                                                                                  |              | ENG000028974   |              |  |  |
|  | article number                                                                                                                          |              |                |              |  |  |
|  | 656-002500000xx                                                                                                                         |              |                |              |  |  |
|  | The unauthorized and / or against the rules use of these documents and possible attachment are not permitted and are judicially pursued |              | scale          | sheet 1 of 1 |  |  |
|  |                                                                                                                                         |              | 1:2            | А3           |  |  |