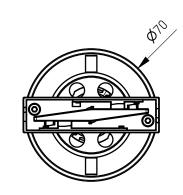

|  | drawn by<br>Seyrkammer                                                                                                                  |              | ۱۱ ۲           |              |  |  |
|--|-----------------------------------------------------------------------------------------------------------------------------------------|--------------|----------------|--------------|--|--|
|  | creation date 27.04.2023                                                                                                                | //IOLIO LUCE |                |              |  |  |
|  | description                                                                                                                             |              | drawing number |              |  |  |
|  | SIMPLE                                                                                                                                  |              | ENG000028974   |              |  |  |
|  | article number                                                                                                                          |              |                |              |  |  |
|  | 656-002500000xx                                                                                                                         |              |                |              |  |  |
|  | The unauthorized and / or against the rules use of these documents and possible attachment are not permitted and are judicially pursued |              | scale          | sheet 1 of 1 |  |  |
|  |                                                                                                                                         |              | 1:2            | А3           |  |  |