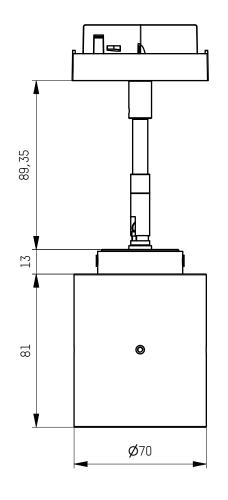

|  | drawn by<br>Seyrkammer                                                                                                                  |              | ۱۱ ۲           |              |  |  |
|--|-----------------------------------------------------------------------------------------------------------------------------------------|--------------|----------------|--------------|--|--|
|  | creation date 27.04.2023                                                                                                                | //IOLIO LUCE |                |              |  |  |
|  | description                                                                                                                             |              | drawing number |              |  |  |
|  | SIMPLE                                                                                                                                  |              | ENG000028974   |              |  |  |
|  | article number                                                                                                                          |              |                |              |  |  |
|  | 656-002500000xx                                                                                                                         |              |                |              |  |  |
|  | The unauthorized and / or against the rules use of these documents and possible attachment are not permitted and are judicially pursued |              | scale          | sheet 1 of 1 |  |  |
|  |                                                                                                                                         |              | 1:2            | А3           |  |  |