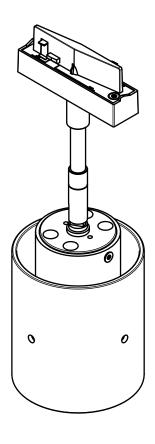

|  | drawn by<br>Seyrkammer                                                                                                                  |              | ۱۱ ۲           |              |  |  |
|--|-----------------------------------------------------------------------------------------------------------------------------------------|--------------|----------------|--------------|--|--|
|  | creation date 27.04.2023                                                                                                                | //IOLIO LUCE |                |              |  |  |
|  | description                                                                                                                             |              | drawing number |              |  |  |
|  | SIMPLE                                                                                                                                  |              | ENG000028974   |              |  |  |
|  | article number                                                                                                                          |              |                |              |  |  |
|  | 656-002500000xx                                                                                                                         |              |                |              |  |  |
|  | The unauthorized and / or against the rules use of these documents and possible attachment are not permitted and are judicially pursued |              | scale          | sheet 1 of 1 |  |  |
|  |                                                                                                                                         |              | 1:2            | А3           |  |  |