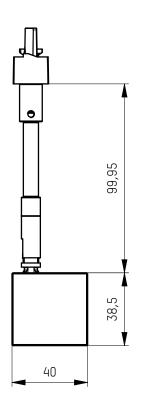

| drawn by<br>CAD-Admin    |                                                                                 |                             |              |  |
|--------------------------|---------------------------------------------------------------------------------|-----------------------------|--------------|--|
| creation date 02.10.2019 | //IOLIO LUCE                                                                    |                             |              |  |
| description<br>SIMPLE    |                                                                                 | drawing number ENG000017463 |              |  |
| article number 658-002   | 2750000xx                                                                       |                             |              |  |
|                          | nst the rules use of these documents<br>it permitted and are judicially pursued | scale 1:2                   | sheet 1 of 1 |  |