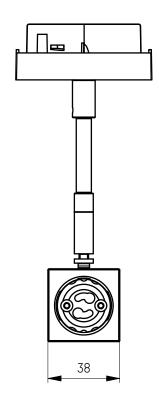

| drawn by<br>CAD-Admin    |                                                                                 |                             |              |  |
|--------------------------|---------------------------------------------------------------------------------|-----------------------------|--------------|--|
| creation date 02.10.2019 | //IOLIO LUCE                                                                    |                             |              |  |
| description<br>SIMPLE    |                                                                                 | drawing number ENG000017463 |              |  |
| article number 658-002   | 2750000xx                                                                       |                             |              |  |
|                          | nst the rules use of these documents<br>it permitted and are judicially pursued | scale 1:2                   | sheet 1 of 1 |  |