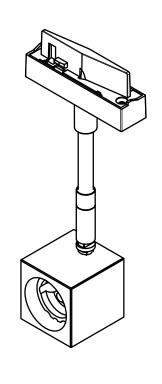

| drawn by<br>CAD-Admin    |                                                                                 |                             |              |  |
|--------------------------|---------------------------------------------------------------------------------|-----------------------------|--------------|--|
| creation date 02.10.2019 | //IOLIO LUCE                                                                    |                             |              |  |
| description<br>SIMPLE    |                                                                                 | drawing number ENG000017463 |              |  |
| article number 658-002   | 2750000xx                                                                       |                             |              |  |
|                          | nst the rules use of these documents<br>it permitted and are judicially pursued | scale 1:2                   | sheet 1 of 1 |  |