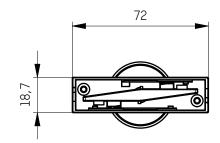

|  | CAD-Admin                                                                                                                               | MOLTO LUCE® |                |              |  |
|--|-----------------------------------------------------------------------------------------------------------------------------------------|-------------|----------------|--------------|--|
|  | creation date<br>09.10.2019                                                                                                             |             |                |              |  |
|  | description                                                                                                                             |             | drawing number |              |  |
|  | SIMPLE                                                                                                                                  |             | ENG000017493   |              |  |
|  | article number                                                                                                                          |             |                |              |  |
|  | 662-001020223xxx                                                                                                                        |             |                |              |  |
|  | The unauthorized and / or against the rules use of these documents and possible attachment are not permitted and are judicially pursued |             | scale          | sheet 1 of 1 |  |
|  |                                                                                                                                         |             | 1.2            | ۸٦           |  |