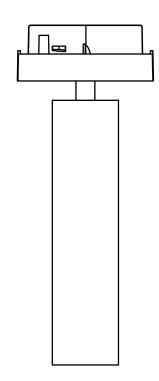

|  | CAD-Admin                                                                                                                               | MOLTO LUCE® |                |              |  |
|--|-----------------------------------------------------------------------------------------------------------------------------------------|-------------|----------------|--------------|--|
|  | creation date<br>09.10.2019                                                                                                             |             |                |              |  |
|  | description                                                                                                                             |             | drawing number |              |  |
|  | SIMPLE                                                                                                                                  |             | ENG000017493   |              |  |
|  | article number                                                                                                                          |             |                |              |  |
|  | 662-001020223xxx                                                                                                                        |             |                |              |  |
|  | The unauthorized and / or against the rules use of these documents and possible attachment are not permitted and are judicially pursued |             | scale          | sheet 1 of 1 |  |
|  |                                                                                                                                         |             | 1.2            | ۸٦           |  |