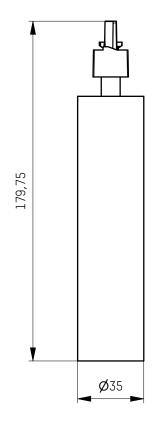

|  | CAD-Admin                                                                                                                               | MOLTO LUCE® |                |              |  |
|--|-----------------------------------------------------------------------------------------------------------------------------------------|-------------|----------------|--------------|--|
|  | creation date<br>09.10.2019                                                                                                             |             |                |              |  |
|  | description                                                                                                                             |             | drawing number |              |  |
|  | SIMPLE                                                                                                                                  |             | ENG000017493   |              |  |
|  | article number                                                                                                                          |             |                |              |  |
|  | 662-001020223xxx                                                                                                                        |             |                |              |  |
|  | The unauthorized and / or against the rules use of these documents and possible attachment are not permitted and are judicially pursued |             | scale          | sheet 1 of 1 |  |
|  |                                                                                                                                         |             | 1.2            | ۸٦           |  |