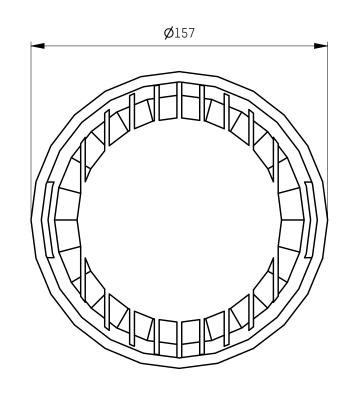

|  | Lastilolei                                                                                                                              |              | )            | / `  <b>⊢</b>       |  |
|--|-----------------------------------------------------------------------------------------------------------------------------------------|--------------|--------------|---------------------|--|
|  | creation date 20.09.2023                                                                                                                | //IOLIO LUCL |              |                     |  |
|  | description                                                                                                                             |              | drawing n    | drawing number      |  |
|  | SIMPLE                                                                                                                                  |              | ENG000031163 |                     |  |
|  | article number 684-0020xxxxxxxxx                                                                                                        |              | revision     | 1                   |  |
|  |                                                                                                                                         |              | 00           | $\bigcirc \bigcirc$ |  |
|  | The unauthorized and / or against the rules use of these documents and possible attachment are not permitted and are judicially pursued |              | scale        | sheet 1 of 1        |  |
|  |                                                                                                                                         |              | 1:2          | А3                  |  |