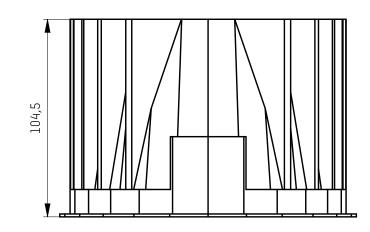

|  | Lastilolei                                                                                                                              |              | )            | / `  <b>⊢</b>       |  |
|--|-----------------------------------------------------------------------------------------------------------------------------------------|--------------|--------------|---------------------|--|
|  | creation date 20.09.2023                                                                                                                | //IOLIO LUCL |              |                     |  |
|  | description                                                                                                                             |              | drawing n    | drawing number      |  |
|  | SIMPLE                                                                                                                                  |              | ENG000031163 |                     |  |
|  | article number 684-0020xxxxxxxxx                                                                                                        |              | revision     | 1                   |  |
|  |                                                                                                                                         |              | 00           | $\bigcirc \bigcirc$ |  |
|  | The unauthorized and / or against the rules use of these documents and possible attachment are not permitted and are judicially pursued |              | scale        | sheet 1 of 1        |  |
|  |                                                                                                                                         |              | 1:2          | А3                  |  |