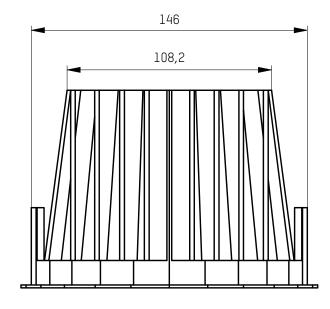

|  | Lastilolei                                                                                                                              |              | )            | / `  <b>⊢</b>       |  |
|--|-----------------------------------------------------------------------------------------------------------------------------------------|--------------|--------------|---------------------|--|
|  | creation date 20.09.2023                                                                                                                | //IOLIO LUCL |              |                     |  |
|  | description                                                                                                                             |              | drawing n    | drawing number      |  |
|  | SIMPLE                                                                                                                                  |              | ENG000031163 |                     |  |
|  | article number 684-0020xxxxxxxxx                                                                                                        |              | revision     | 1                   |  |
|  |                                                                                                                                         |              | 00           | $\bigcirc \bigcirc$ |  |
|  | The unauthorized and / or against the rules use of these documents and possible attachment are not permitted and are judicially pursued |              | scale        | sheet 1 of 1        |  |
|  |                                                                                                                                         |              | 1:2          | А3                  |  |