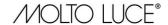

DARK NIGHT XS 684-00302054705

DARK NIGHT XS R RECESSED SPOTLIGHT made of aluminium, white matt, similar to RAL 9016, decor silver, high-efficiently vacuum deposited aluminium reflector beam 40°, light output direct, UGR <19, without converter, max. 250/350mA, dimmability: see converter, IP20

Colour lamp white matt RAL 9016 Colour decor silver

EAN-Number 9010506051261 Lifetime [h] L80 B10 50 000

 $\epsilon$ 

The values are rated values. Power and luminous flux are initially subject to a tolerance of +/- 10%. Colour temperature tolerance: +/- 150 K. The values apply to an ambient temperature of 25°C unless otherwise specified.