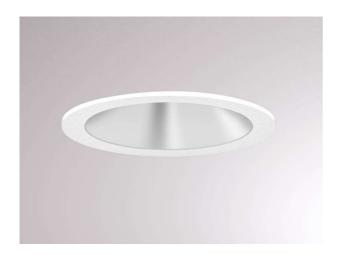

## DRAWING

Optics vacuum deposited
Designer INHOUSE
Converter without converter
Dimming see converter
Light output direct
Beam angle [°] 40°
Material aluminium

Height [mm] 78 65 Diameter [mm] Ceiling cutout [mm] 60 Ceiling thickness [mm] 1-25 Recess depth [mm] 108 IP protection class Voltage class IP20 protection cl. II Shock resistance K02 Net weight [kg] 0,21