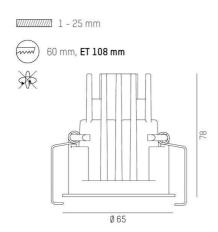

## LIGHT DISTRIBUTION CURVE

## **TECHNICAL DETAILS**

 Bulb type
 LED 9/13W

 Luminous flux [lm]
 810/1090

 Current sec. [mA]
 250/350

 Colour temp. [K]
 3500K

 CRI
 PREMIUM>90

 UGR
 <19</td>

<19 cs vacuum deposited aluminium reflector