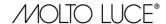

**DARK NIGHT XS** 684-00302054706

DARK NIGHT XS R RECESSED SPOTLIGHT made of aluminium, black, similar to RAL 9005, decor silver, high-efficiently vacuum deposited aluminium reflector beam 40°, light output direct, UGR <19, without converter, max. 250/350mA, dimmability: see converter, IP20