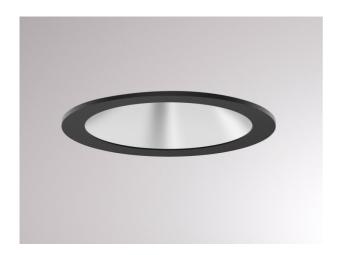

## DRAWING

65 78 65 Length [mm] Height [mm] Diameter [mm] Ceiling cutout [mm] 60 Ceiling thickness [mm] 1-25 Recess depth [mm]
IP protection class 108 IP20 Voltage class protection cl. II

Net weight [kg] 0,34 black