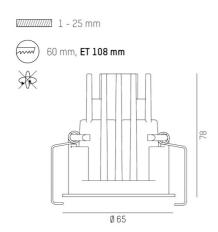

## LIGHT DISTRIBUTION CURVE

## **TECHNICAL DETAILS**

LED 9/13W 810/1090 Bulb type Luminous flux [lm] Current sec. [mA] 250/350 3500K Colour temp. [K] CRI UGR PREMIUM>90

<19

Optics Designer vacuum deposited aluminium reflector INHOUSE Converter without converter Dimming see converter Light output Beam angle [°] direct 40° Material aluminium