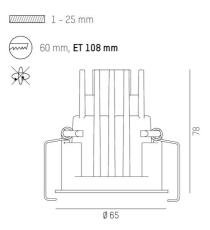

### DRAWING

#### **TECHNICAL DETAILS**

Bulb type Luminous flux [lm] Current sec. [mA] Colour temp. [K] CRI UGR Optics Designer Converter Dimming Light output Beam angle [°] Material

Length [mm] Height [mm] Diameter [mm] Ceiling cutout [mm] Ceiling thickness [mm] Recess depth [mm] IP protection class Voltage class Shock resistance Net weight [kg]

Colour lamp RAL Colour decor EAN-Number Lifetime [h] LED 9/13W 810/1090 250/350 3500K PREMIUM>90 <19 vacuum deposited aluminium reflector INHOUSE without converter see converter direct 40° aluminium 65

78 65 60 1-25 108 IP20 protection cl. II IK02 0,34

black 9005 black 9010506051292 L80 B10 50 000

CE

The values are rated values. Power and luminous flux are initially subject to a tolerance of +/- 10%. Colour temperature tolerance: +/- 150 K. The values apply to an ambient temperature of 25°C unless otherwise specified.