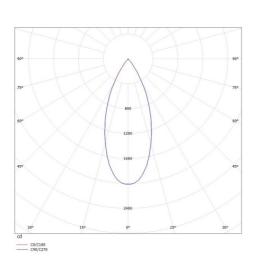

## LIGHT DISTRIBUTION CURVE

Colour lamp RAL Colour decor EAN-Number Lifetime [h] LED 9/13W 810/1090 250/350 3500K PREMIUM>90 <19 vacuum deposited aluminium reflector INHOUSE without converter see converter direct 40° aluminium 65